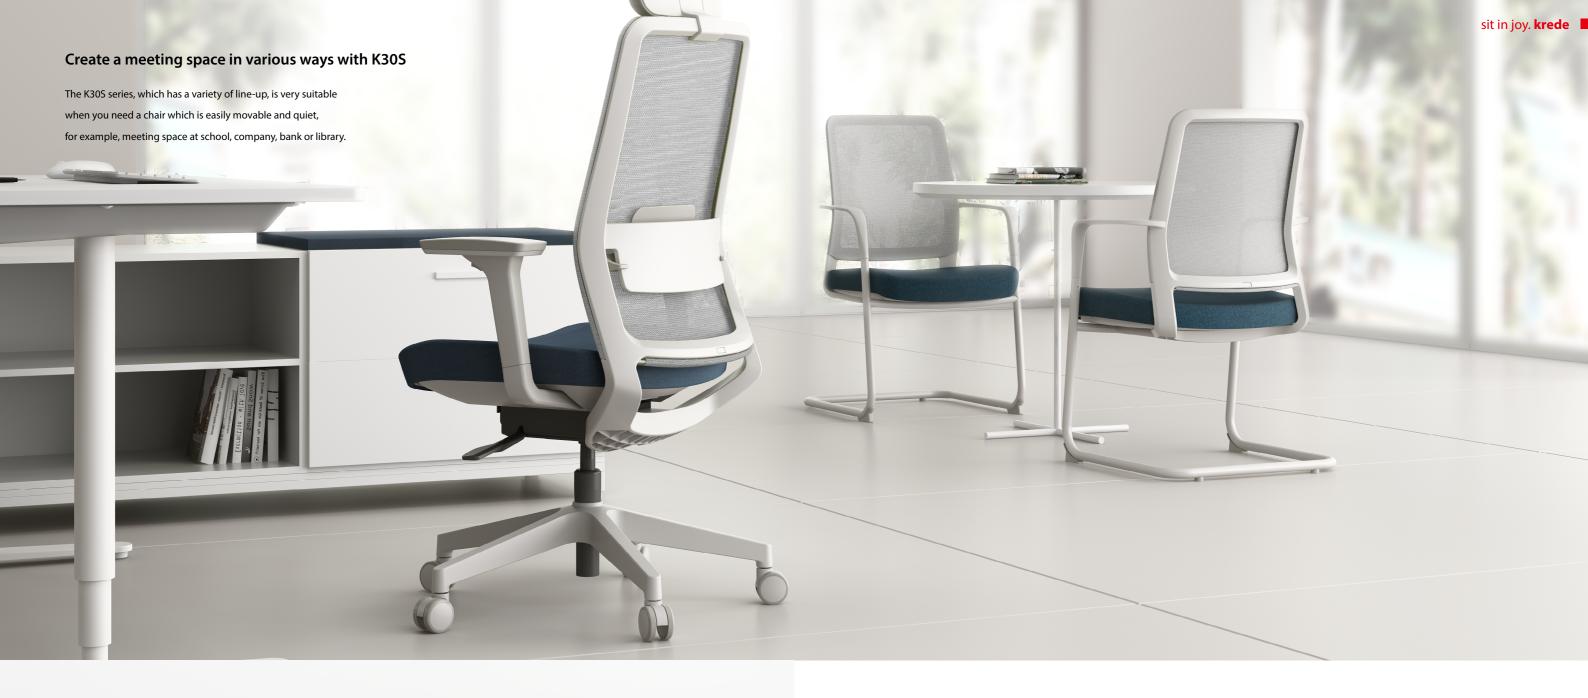

# K30S series



# krede

# 주 | 크레디

KREDE CO., LTD.

#### HEAD OFFICE

A417, 25, Beobwon-ro 11gil, Songpa, Seoul, Korea T +82. 2. 6254. 5432 F +82. 2. 6254. 5433

sales@krede.co.kr

www.krede.co.kr

\* The images in this catalog can differ from the actual product.
Please confirm the actual product before purchase.
\* The dimension and design indicated here are subject to change depending on situations involved with product design and manufacturing.

krede





# VARIATION



# K30S-01 (BK) K30S-01-BS (WH)

4 legs frame
Back Mesh
Fixed Armrest
Seat Pad
Urethane Casters

596 x 585 x 925



#### K30S-02 (BK) K30S-02-BS (WH)

Cantilever frame
Back Mesh
Fixed Armrest
Seat Pad
Glides
596 x 585 x 925



#### K30S-03 (BK) K30S-03-BS (WH)

Swivel type
Back Mesh
Fixed Armrest
Seat Pad
Urethane Casters

596 x 585 x 890~950