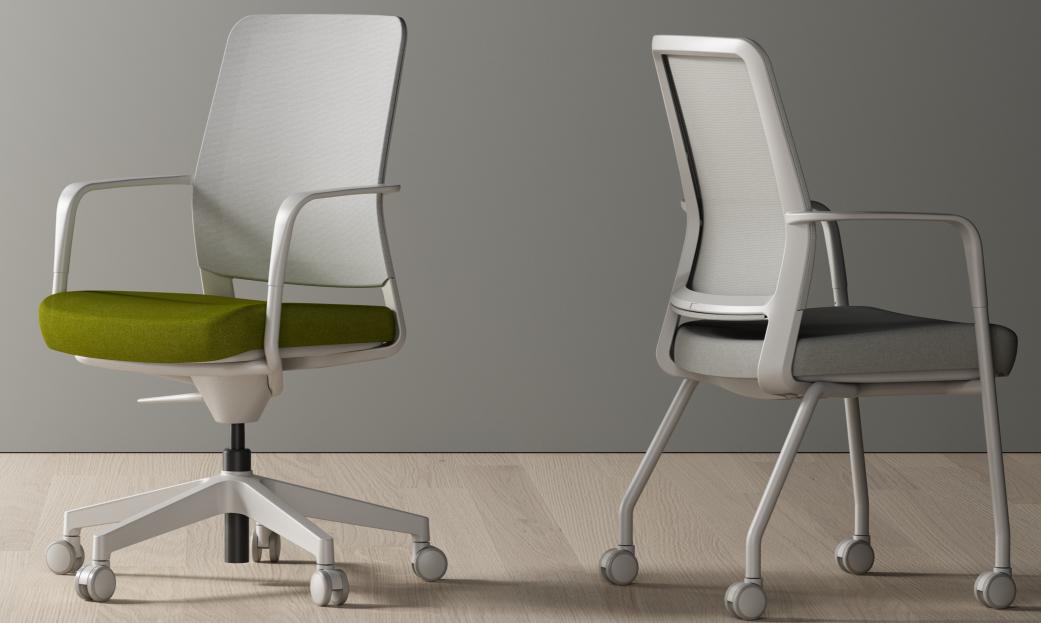

# K30S-01 (BK) K30S-01-BS (WH)

4 legs frame
Back Mesh
Fixed Armrest
Seat Pad
Urethane Casters

596 x 585 x 925

#### K30S-03 (BK) K30S-03-BS (WH)

Swivel type
Back Mesh
Fixed Armrest
Seat Pad
Urethane Casters

596 x 585 x 890~950