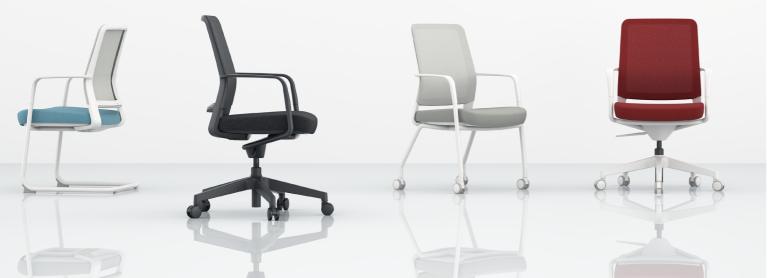

# VARIATION

# K30S-01 (BK) K30S-01-BS (WH)

4 legs frame
Back Mesh
Fixed Armrest
Seat Pad
Urethane Casters

596 x 585 x 925

#### K30S-02 (BK) K30S-02-BS (WH)

Cantilever frame
Back Mesh
Fixed Armrest
Seat Pad
Glides
596 x 585 x 925

#### K30S-03 (BK) K30S-03-BS (WH)

Swivel type
Back Mesh
Fixed Armrest
Seat Pad
Urethane Casters

596 x 585 x 890~950