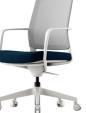

#### K30S-03 (BK) K30S-03-BS (WH)

Swivel type
Back Mesh
Fixed Armrest
Seat Pad
Urethane Casters

596 x 585 x 890~950