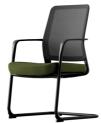

#### K30S-02 (BK) K30S-02-BS (WH)

Cantilever frame
Back Mesh
Fixed Armrest
Seat Pad
Glides
596 x 585 x 925