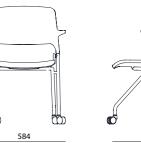

#### R40 (BK) R40-BS (WH)

Armrest Seat Pad Casters

584 x 504 x 827

R40-1 (BK) R40-1-BS (WH)

Armrest Seat Pad

584 x 504 x 827

## STANDARD DIMENSION