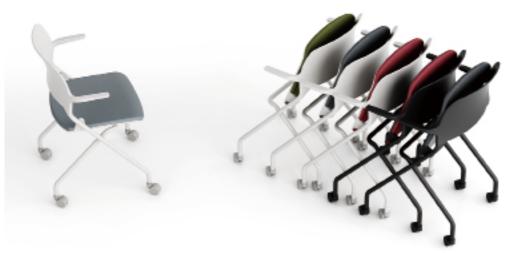

### Nesting

Nesting of R40 by folding up the seat offers easy handling and storage.