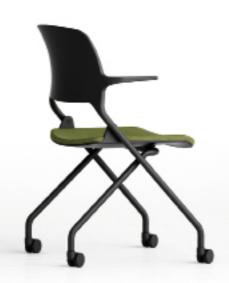

#### R40 (BK) R40-BS (WH)

Armrest Seat Pad Casters

584 x 504 x 827

R40-1 (BK) R40-1-BS (WH)

Armrest Seat Pad

584 x 504 x 827

## STANDARD DIMENSION