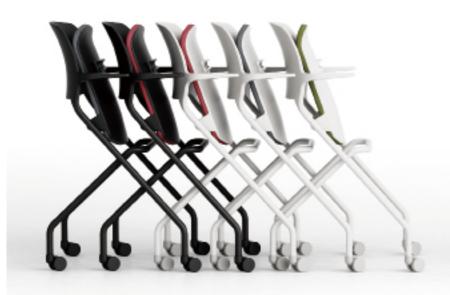

### Nesting

Nesting of R40 by folding up the seat offers easy handling and storage.