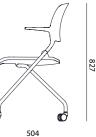

#### R40 (BK) R40-BS (WH)

Armrest Seat Pad Casters

584 x 504 x 827

R40-1 (BK) R40-1-BS (WH)

Armrest Seat Pad

584 x 504 x 827

## STANDARD DIMENSION