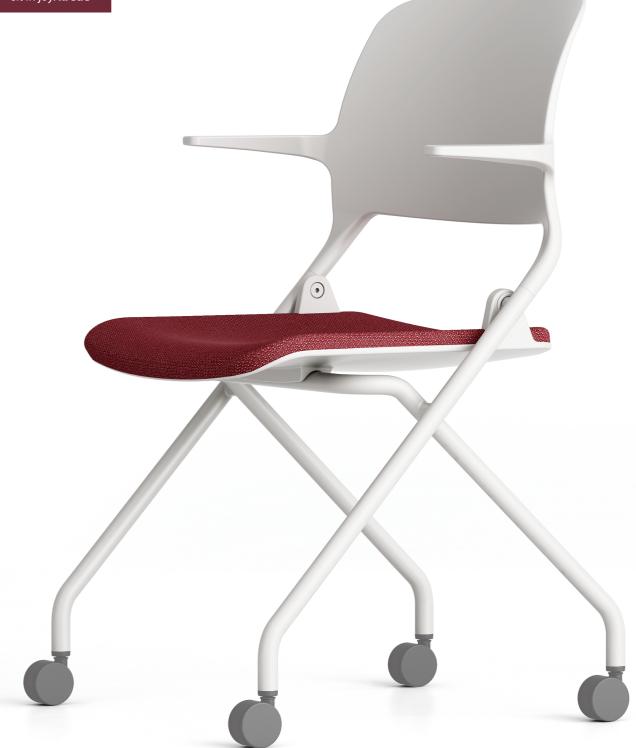

#### R40 (BK) R40-BS (WH)

Armrest Seat Pad Casters

584 x 504 x 827

R40-1 (BK) R40-1-BS (WH)

Armrest Seat Pad

584 x 504 x 827

# **R40**

sit in joy. **krede** 

<sup>\*</sup> The images in this catalog can differ from the actual product.
Please confirm the actual product before purchase.
\* The dimension and design indicated here are subject to change depending on situations involved with product design and manufacturing.