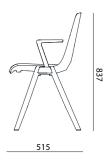

# VARIATION

R30-1-HS (GRAY) R30-1-BS (WHITE)

Armrest

Seat Pad

Urethane Glides

625 x 515 x 837

# STANDARD DIMENSION