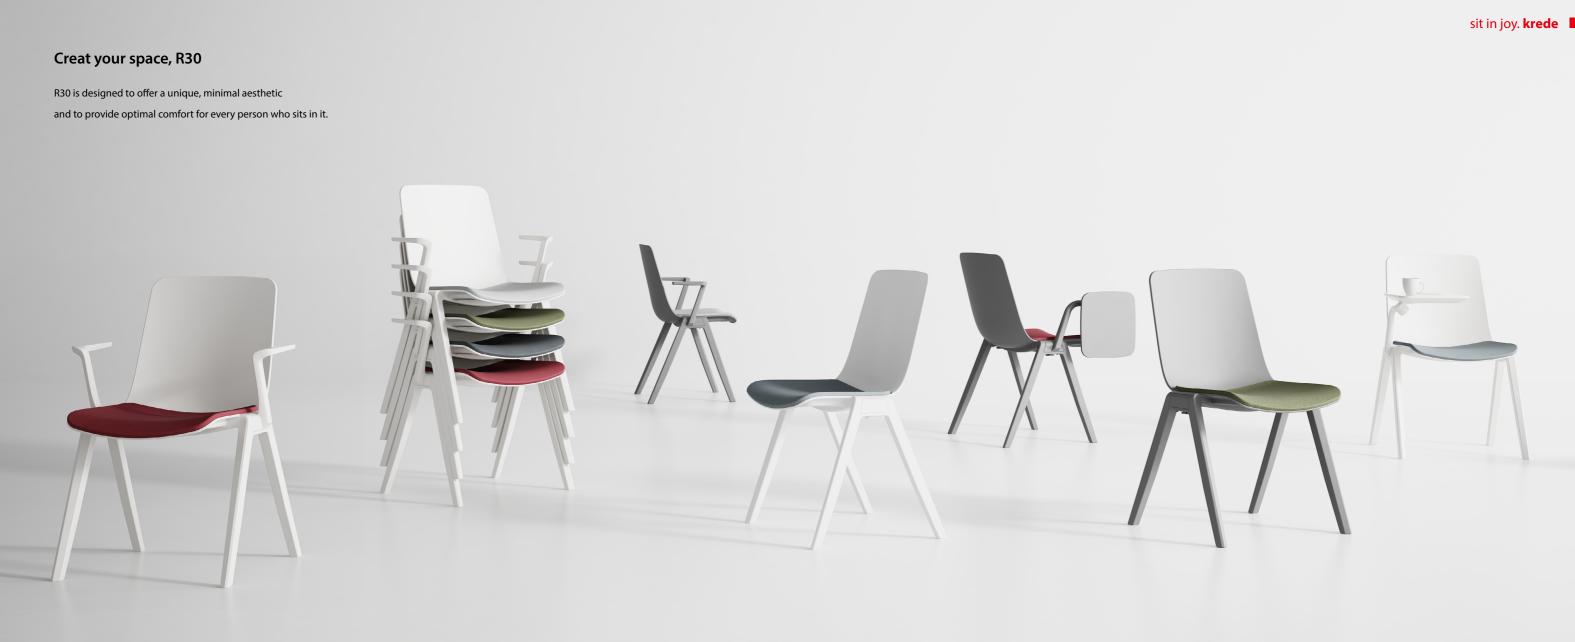

# VARIATION



R30-1-HS (GRAY) R30-1-BS (WHITE)

Armrest

Seat Pad

Urethane Glides

625 x 515 x 837



## R30-X-HS (GRAY) R30-X-BS (WHITE)

tablet Seat Pad Urethane Glides

637 x 635 x 837

# **R30**

sit in joy. **krede** 

# krede

# 주 | **크레디**

KREDE CO., LTD.

# HEAD OFFICE

A417, 25, Beobwon-ro 11gil, Songpa, Seoul, Korea T +82. 2. 6254. 5432 F +82. 2. 6254. 5433 sales@krede.co.kr

www.krede.co.kr

\* The images in this catalog can differ from the actual product. Please confirm the actual product before purchase. \* The dimension and design indicated here are subject to change depending on situations

involved with product design and manufacturing.







# **DETAIL & FUNCTION**





# STANDARD COLOR & FINISHES



# CONNECTOR

It is useful when the chairs need to be placed at regular intervals. Depending on the specification of armrest, the chairs can be placed at doubled intervals.

# The tablet of R30 can be used as a small table, and is foldable when it is not used.

# STANDARD DIMENSION