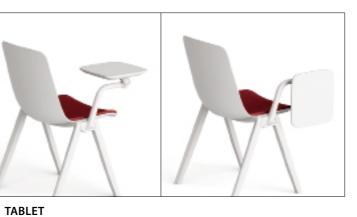

# The tablet of R30 can be used as a small table, and is foldable when it is not used.