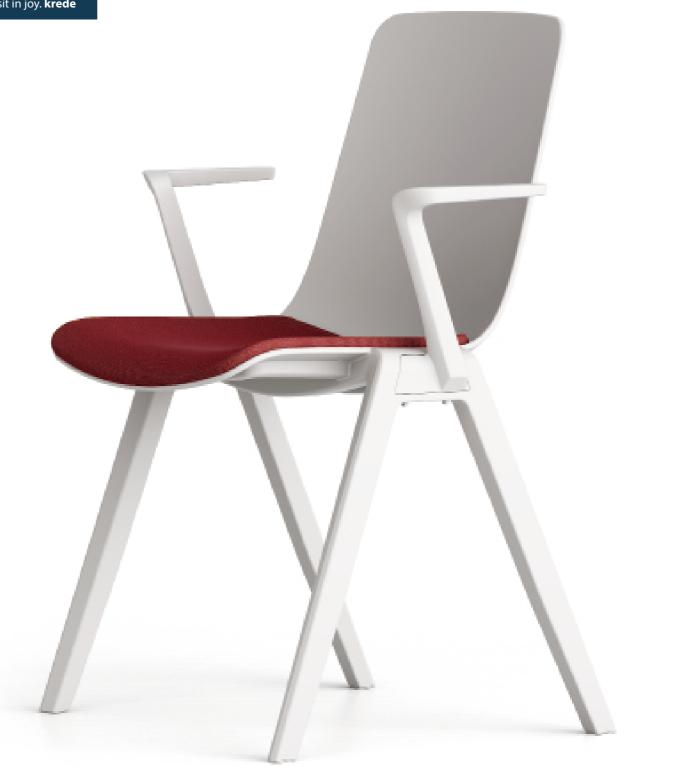

# VARIATION



R30-1-HS (GRAY) R30-1-BS (WHITE)

Armrest

Seat Pad

Urethane Glides

625 x 515 x 837



## R30-X-HS (GRAY) R30-X-BS (WHITE)

tablet Seat Pad Urethane Glides

637 x 635 x 837

# **R30**

sit in joy. **krede** 

# krede

# 주 | **크레디**

KREDE CO., LTD.

# HEAD OFFICE

A417, 25, Beobwon-ro 11gil, Songpa, Seoul, Korea T +82. 2. 6254. 5432 F +82. 2. 6254. 5433 sales@krede.co.kr

www.krede.co.kr

\* The images in this catalog can differ from the actual product. Please confirm the actual product before purchase. \* The dimension and design indicated here are subject to change depending on situations

involved with product design and manufacturing.







# **DETAIL & FUNCTION**





# STANDARD COLOR & FINISHES



# CONNECTOR

It is useful when the chairs need to be placed at regular intervals. Depending on the specification of armrest, the chairs can be placed at doubled intervals.

# The tablet of R30 can be used as a small table, and is foldable when it is not used.

# STANDARD DIMENSION