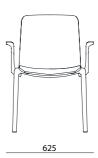

# STANDARD DIMENSION

# VARIATION

R30-1-HS (GRAY) R30-1-BS (WHITE)

Armrest

Seat Pad

Urethane Glides

625 x 515 x 837