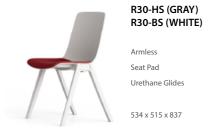

# VARIATION

R30-1-HS (GRAY) R30-1-BS (WHITE)

Armrest

Seat Pad

Urethane Glides

625 x 515 x 837