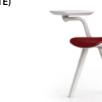

## R30-X-HS (GRAY) R30-X-BS (WHITE)

tablet Seat Pad Urethane Glides

637 x 635 x 837

# The tablet of R30 can be used as a small table, and is foldable when it is not used.