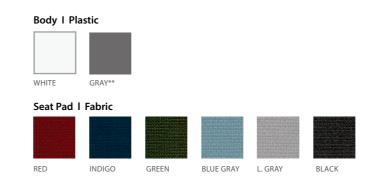

# VARIATION



R30-1-HS (GRAY) R30-1-BS (WHITE)

Armrest

Seat Pad

Urethane Glides

625 x 515 x 837



## R30-X-HS (GRAY) R30-X-BS (WHITE)

tablet Seat Pad Urethane Glides

637 x 635 x 837

# **R30**

sit in joy. **krede** 

# krede

# 주 | **크레디**

KREDE CO., LTD.

# HEAD OFFICE

A417, 25, Beobwon-ro 11gil, Songpa, Seoul, Korea T +82. 2. 6254. 5432 F +82. 2. 6254. 5433 sales@krede.co.kr

www.krede.co.kr

\* The images in this catalog can differ from the actual product. Please confirm the actual product before purchase. \* The dimension and design indicated here are subject to change depending on situations

involved with product design and manufacturing.







# **DETAIL & FUNCTION**





# STANDARD COLOR & FINISHES



# CONNECTOR

It is useful when the chairs need to be placed at regular intervals. Depending on the specification of armrest, the chairs can be placed at doubled intervals.

# The tablet of R30 can be used as a small table, and is foldable when it is not used.

# STANDARD DIMENSION