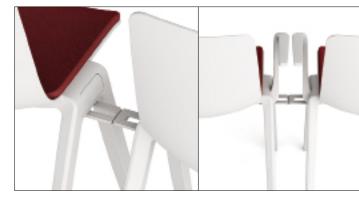

# **DETAIL & FUNCTION**

# CONNECTOR

It is useful when the chairs need to be placed at regular intervals. Depending on the specification of armrest, the chairs can be placed at doubled intervals.