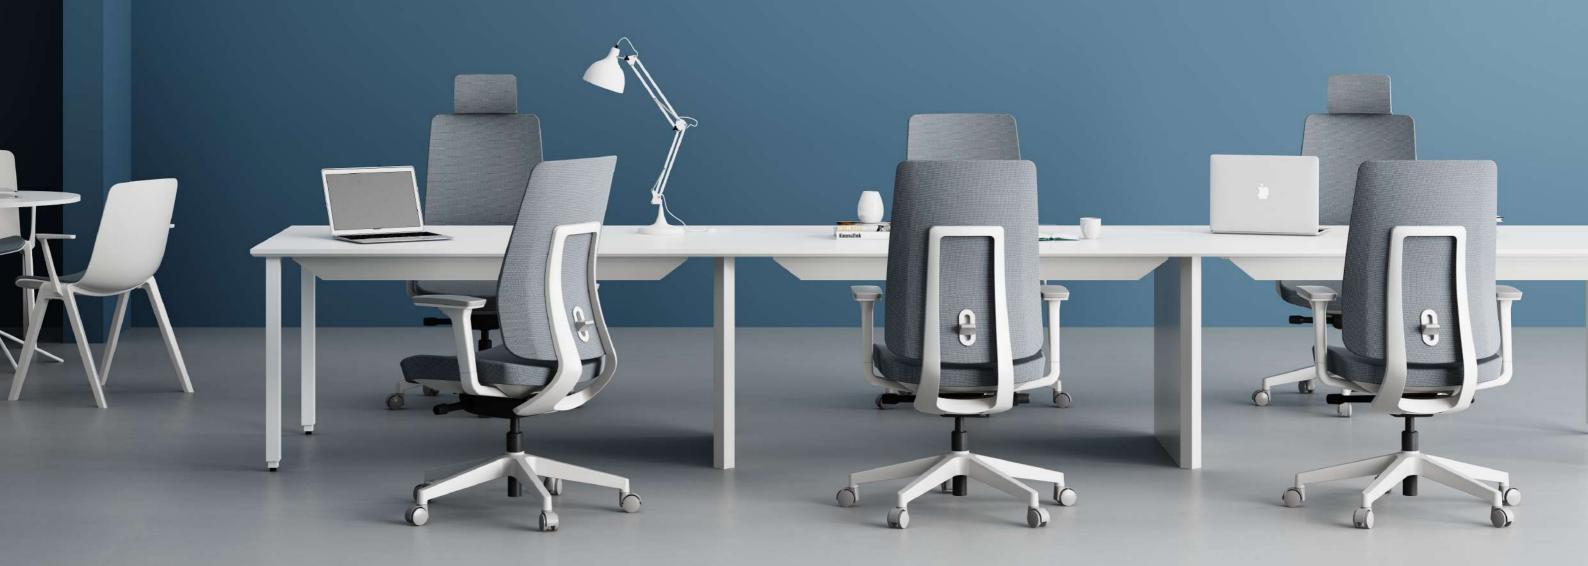

## K10M

It gives vitality to the space and a pleasant impression.

K10M chair helps you to focus on productive learning
and work by providing vitality and comfort to your work.

### Highly Elastic Soft Mesh

K10M chose highly elastic soft mesh for both

backrest and seatrest to provide customized comfort.