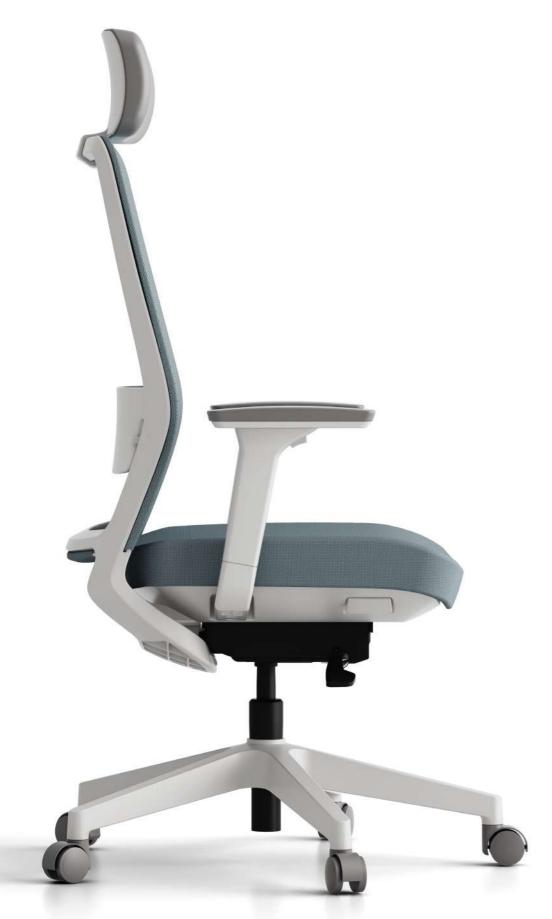

### Outstanding Performer at Workplace, K10

The most advanced synchronized tilting mechanism of K10

realizes the ergonomic ideal of chair synchronizing with user's body in motion.

Maximum adjustability with easy handlings of the smartly designed levers completes

the highest performance of K10.

K10 has the most advanced functions such as adjustable headrest with spring tension, 4D armrests, lumbar support, depth adjustable seatrest, etc., to maximize the users' working efficiency.

## K10M

It gives vitality to the space and a pleasant impression.

K10M chair helps you to focus on productive learning
and work by providing vitality and comfort to your work.

### Highly Elastic Soft Mesh

K10M chose highly elastic soft mesh for both

backrest and seatrest to provide customized comfort.