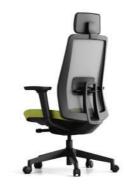

### Outstanding Performer at Workplace, K10

The most advanced synchronized tilting mechanism of K10

realizes the ergonomic ideal of chair synchronizing with user's body in motion.

Maximum adjustability with easy handlings of the smartly designed levers completes

the highest performance of K10.

K10 has the most advanced functions such as adjustable headrest with spring tension, 4D armrests, lumbar support, depth adjustable seatrest, etc., to maximize the users' working efficiency.

## K10M

It gives vitality to the space and a pleasant impression.

K10M chair helps you to focus on productive learning
and work by providing vitality and comfort to your work.

### Highly Elastic Soft Mesh

K10M chose highly elastic soft mesh for both

backrest and seatrest to provide customized comfort.