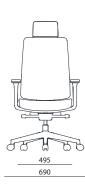

#### K10A (BK) K10A-BS (WH)

2-Way Adjustable Headrest Adjustable Armrest (4D) 2-Way Adjustable Lumbar Support Depth Adjustable Seatrest Synchronized Tilt Mechanism Engineering Plastic Base **Urethane Casters** 720 x 580 x 1190

#### K10B (BK) K10B-BS (WH)

Adjustable Armrest (4D) 2-Way Adjustable Lumbar Support Depth Adjustable Seatrest Synchronized Tilt Mechanism Engineering Plastic Base Urethane Casters

720 x 580 x 1015

#### K10A-QW (BK) K10A-QW-BS (WH)

2-Way Adjustable Headrest Adjustable Armrest (4D) 2-Way Adjustable Lumbar Support Depth Adjustable Mesh Seatrest Synchronized Tilt Mechanism Engineering Plastic Base **Urethane Casters** 720 x 580 x 1190

#### K10B-QW (BK) K10B-QW-BS (WH)

Adjustable Armrest (4D) 2-Way Adjustable Lumbar Support Depth Adjustable Mesh Seatrest Synchronized Tilt Mechanism Engineering Plastic Base Urethane Casters

720 x 580 x 1015