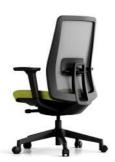

### Outstanding Performer at Workplace, K10

The most advanced synchronized tilting mechanism of K10

realizes the ergonomic ideal of chair synchronizing with user's body in motion.

Maximum adjustability with easy handlings of the smartly designed levers completes

the highest performance of K10.

K10 has the most advanced functions such as adjustable headrest with spring tension, 4D armrests, lumbar support, depth adjustable seatrest, etc., to maximize the users' working efficiency.

## K10M

It gives vitality to the space and a pleasant impression.

K10M chair helps you to focus on productive learning
and work by providing vitality and comfort to your work.

### Highly Elastic Soft Mesh

K10M chose highly elastic soft mesh for both

backrest and seatrest to provide customized comfort.