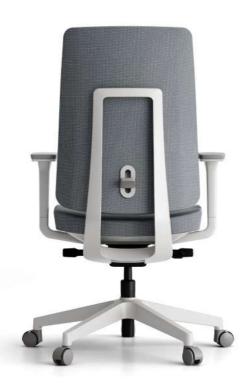

### Outstanding Performer at Workplace, K10

The most advanced synchronized tilting mechanism of K10

realizes the ergonomic ideal of chair synchronizing with user's body in motion.

Maximum adjustability with easy handlings of the smartly designed levers completes

the highest performance of K10.

K10 has the most advanced functions such as adjustable headrest with spring tension, 4D armrests, lumbar support, depth adjustable seatrest, etc., to maximize the users' working efficiency.

## K10M

It gives vitality to the space and a pleasant impression.

K10M chair helps you to focus on productive learning
and work by providing vitality and comfort to your work.

### Highly Elastic Soft Mesh

K10M chose highly elastic soft mesh for both

backrest and seatrest to provide customized comfort.

#### 1,2. Adjustable Headrest (Optional)

The headrest is height adjustable, especially, it helps the user's head maintain comfortable position all the time by natural reaction when tilted.

#### 5,6. Adjustable Armrest

The armrest is height adjustable depending on user's preference, and it also offers additional forward/backward, left/right and angle adjustment.

#### 8. Adjustable Seat

19

The depth of seat is adjustable up to 60mm depending on the user's preference.

#### 3,4. Adjustable Lumbar Support

The lumbar support is height and depth adjustable.

#### 7. Highly Elastic Soft Mesh

K10M chose highly elastic soft mesh for both backrest and seat to provide customized comfort.