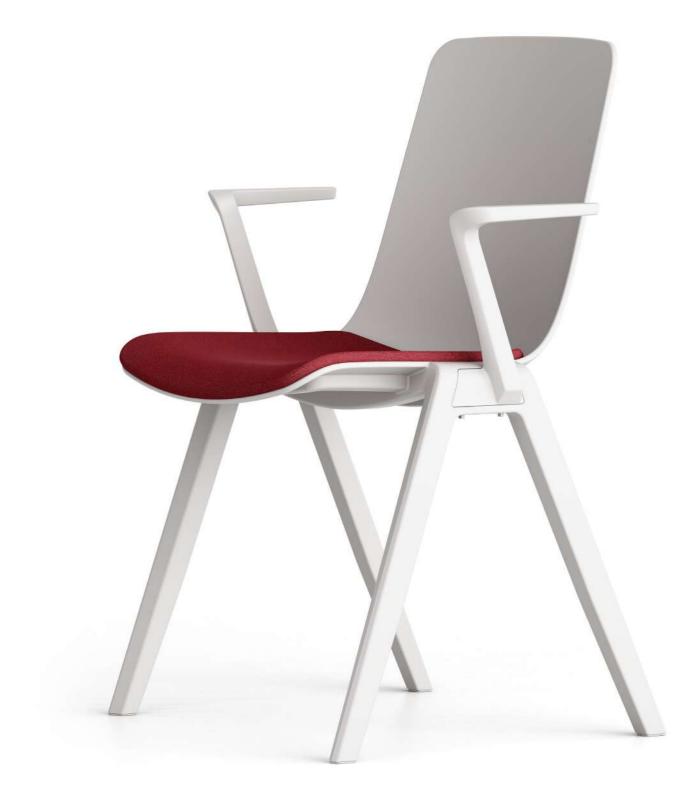

#### Futuristic Vision, K50

K50 delivers a personal experience that responds

to the unique movements of user's body.

K50 with minimal adjustments provides natural comfort

through the tension of characteristic fabric and power of lumbarsupport.

#### Futuristic Vision, K50

K50 delivers a personal experience that responds to the unique movements of user's body.

K50 with minimal adjustments provides natural comfort through the tension of the characteristic fabric and the power of lumbar support.