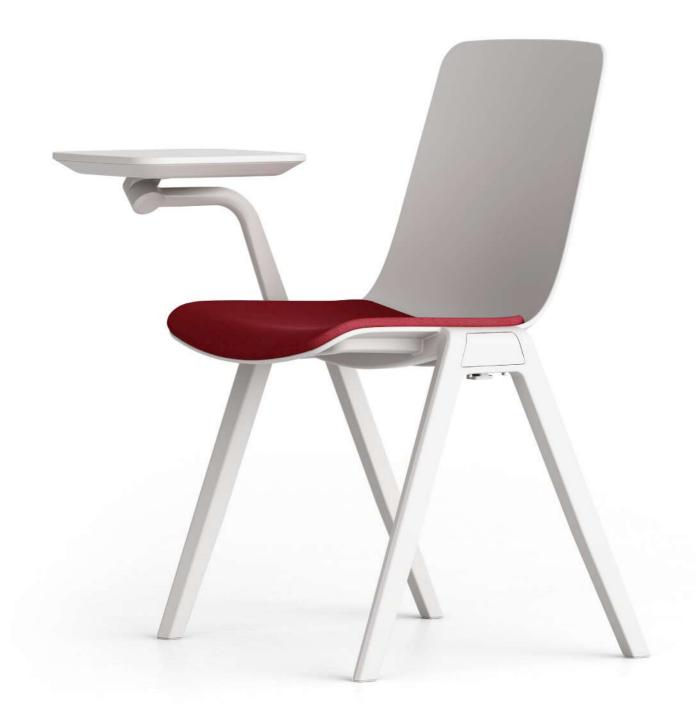

#### **TABLET**

The tablet of R30 can be used as a small table, and is foldable when it is not used.

#### R30-X (BK) R30-X-BS (WH) Tablet

Seat Pad Urethane Glides

637 x 635 x 837