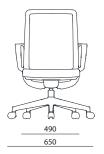

#### K10A (BK) K10A-BS (WH)

2-Way Adjustable Headrest Adjustable Armrest (4D) 2-Way Adjustable Lumbar Support Depth Adjustable Seatrest Synchronized Tilt Mechanism Engineering Plastic Base **Urethane Casters** 720 x 580 x 1190

#### K10B (BK) K10B-BS (WH)

Adjustable Armrest (4D) 2-Way Adjustable Lumbar Support Depth Adjustable Seatrest Synchronized Tilt Mechanism Engineering Plastic Base Urethane Casters

720 x 580 x 1015