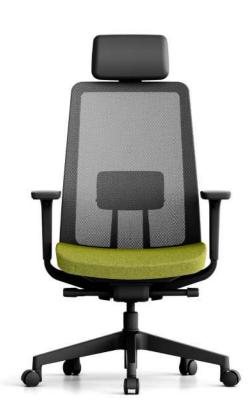

## K10M

It gives vitality to the space and a pleasant impression.

K10M chair helps you to focus on productive learning
and work by providing vitality and comfort to your work.

### Highly Elastic Soft Mesh

K10M chose highly elastic soft mesh for both

backrest and seatrest to provide customized comfort.

#### 7. Highly Elastic Soft Mesh

K10M chose highly elastic soft mesh for both backrest and seat to provide customized comfort.