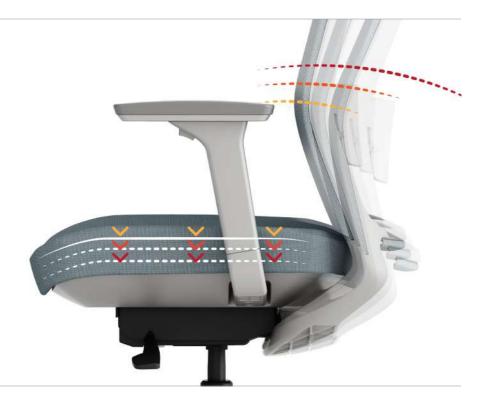

### Outstanding Performer at Workplace, K10

The most advanced synchronized tilting mechanism of K10

realizes the ergonomic ideal of chair synchronizing with user's body in motion.

Maximum adjustability with easy handlings of the smartly designed levers completes

the highest performance of K10.

K10 has the most advanced functions such as adjustable headrest with spring tension, 4D armrests, lumbar support, depth adjustable seatrest, etc., to maximize the users' working efficiency.

#### 8. Adjustable Seat

19

The depth of seat is adjustable up to 60mm depending on the user's preference.

#### 6. Adjustable Seat

The depth of seat is adjustable (forward/backward) depending on user's preference.