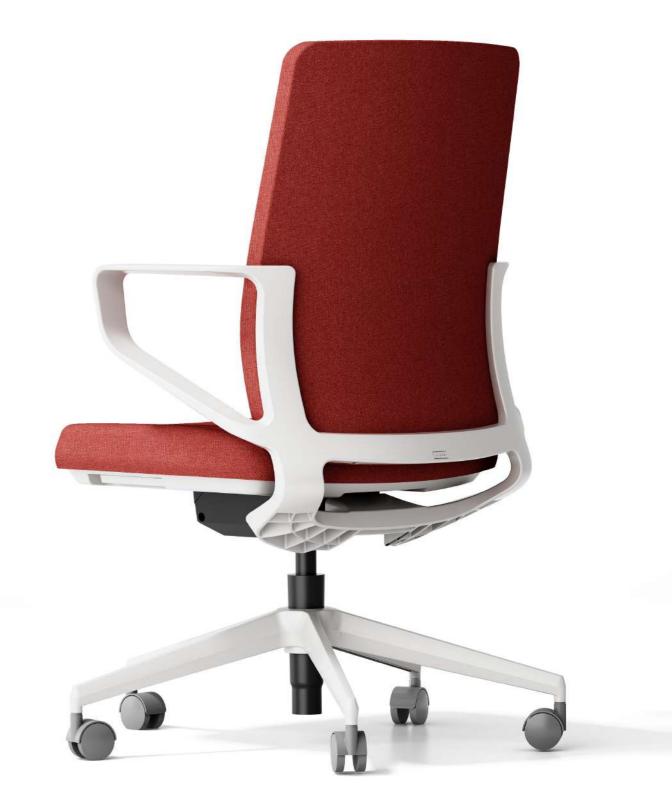

### Outstanding Performer at Workplace, K10

The most advanced synchronized tilting mechanism of K10

realizes the ergonomic ideal of chair synchronizing with user's body in motion.

Maximum adjustability with easy handlings of the smartly designed levers completes

the highest performance of K10.

K10 has the most advanced functions such as adjustable headrest with spring tension, 4D armrests, lumbar support, depth adjustable seatrest, etc., to maximize the users' working efficiency.