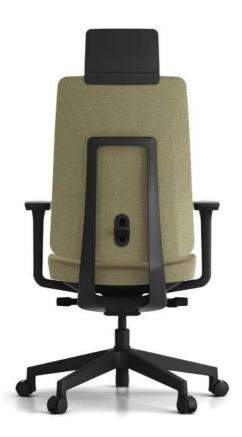

### Outstanding Performer at Workplace, K10

The most advanced synchronized tilting mechanism of K10

realizes the ergonomic ideal of chair synchronizing with user's body in motion.

Maximum adjustability with easy handlings of the smartly designed levers completes

the highest performance of K10.

K10 has the most advanced functions such as adjustable headrest with spring tension, 4D armrests, lumbar support, depth adjustable seatrest, etc., to maximize the users' working efficiency.

## K10M

It gives vitality to the space and a pleasant impression.

K10M chair helps you to focus on productive learning
and work by providing vitality and comfort to your work.

### Highly Elastic Soft Mesh

K10M chose highly elastic soft mesh for both

backrest and seatrest to provide customized comfort.

#### 1,2. Adjustable Headrest (Optional)

The headrest is height adjustable, especially, it helps the user's head maintain comfortable position all the time by natural reaction when tilted.

#### 5,6. Adjustable Armrest

The armrest is height adjustable depending on user's preference, and it also offers additional forward/backward, left/right and angle adjustment.

#### 8. Adjustable Seat

19

The depth of seat is adjustable up to 60mm depending on the user's preference.

#### 3,4. Adjustable Lumbar Support

The lumbar support is height and depth adjustable.

#### 7. Highly Elastic Soft Mesh

K10M chose highly elastic soft mesh for both backrest and seat to provide customized comfort.