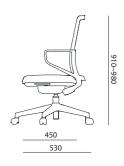

#### K10A (BK) K10A-BS (WH)

2-Way Adjustable Headrest Adjustable Armrest (4D) 2-Way Adjustable Lumbar Support Depth Adjustable Seatrest Synchronized Tilt Mechanism Engineering Plastic Base **Urethane Casters** 720 x 580 x 1190

#### K10B (BK) K10B-BS (WH)

Adjustable Armrest (4D) 2-Way Adjustable Lumbar Support Depth Adjustable Seatrest Synchronized Tilt Mechanism Engineering Plastic Base Urethane Casters

720 x 580 x 1015