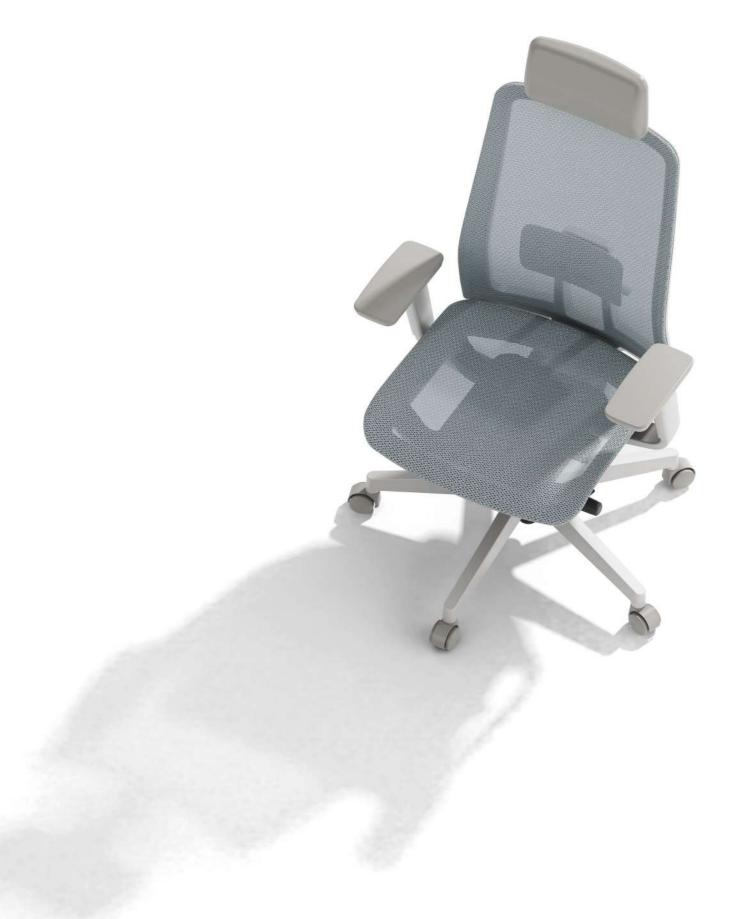

### Outstanding Performer at Workplace, K10

The most advanced synchronized tilting mechanism of K10

realizes the ergonomic ideal of chair synchronizing with user's body in motion.

Maximum adjustability with easy handlings of the smartly designed levers completes

the highest performance of K10.

K10 has the most advanced functions such as adjustable headrest with spring tension, 4D armrests, lumbar support, depth adjustable seatrest, etc., to maximize the users' working efficiency.

## K10M

It gives vitality to the space and a pleasant impression.

K10M chair helps you to focus on productive learning
and work by providing vitality and comfort to your work.

### Highly Elastic Soft Mesh

K10M chose highly elastic soft mesh for both

backrest and seatrest to provide customized comfort.