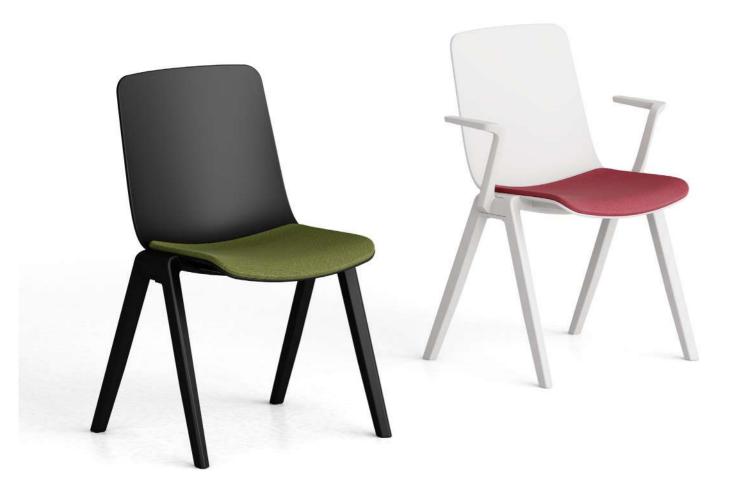

# **R30**

The unibody makes the chair very light.

It can be easily stacked, and easily moved.

R30 is a very light chair.

## **R30**

### Back to the Multi-Purpose Chair

R30 focuses on the natural duty of multi-purpose chair, simple design with various options, but with the lowest price range.

#### **ISTANDARD COLOR & FINISHES**

#### Body I Plastic