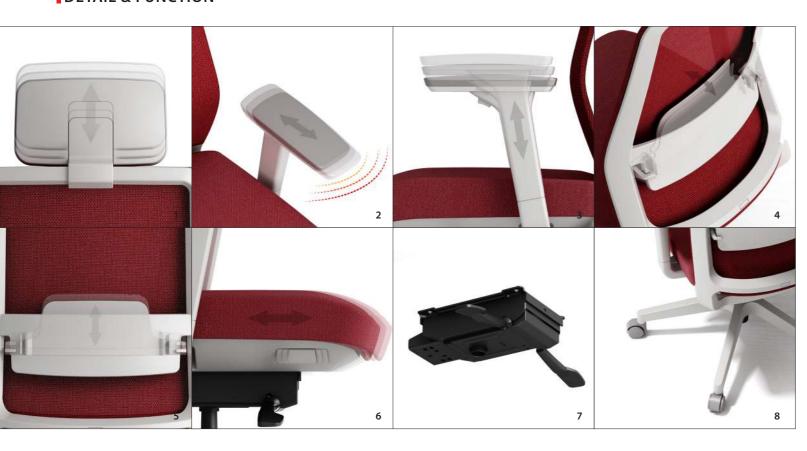

#### 1,2. Adjustable Headrest (Optional)

The headrest is height adjustable, especially, it helps the user's head maintain comfortable position all the time by natural reaction when tilted.

#### 5,6. Adjustable Armrest

The armrest is height adjustable depending on user's preference, and it also offers additional forward/backward, left/right and angle adjustment.

#### 8. Adjustable Seat

19

The depth of seat is adjustable up to 60mm depending on the user's preference.

#### 3,4. Adjustable Lumbar Support

The lumbar support is height and depth adjustable.

#### 7. Highly Elastic Soft Mesh

K10M chose highly elastic soft mesh for both backrest and seat to provide customized comfort.