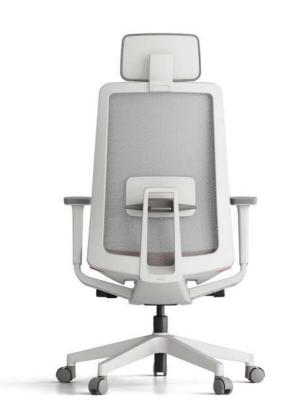

### Outstanding Performer at Workplace, K10

The most advanced synchronized tilting mechanism of K10

realizes the ergonomic ideal of chair synchronizing with user's body in motion.

Maximum adjustability with easy handlings of the smartly designed levers completes

the highest performance of K10.

K10 has the most advanced functions such as adjustable headrest with spring tension, 4D armrests, lumbar support, depth adjustable seatrest, etc., to maximize the users' working efficiency.

## K10M

It gives vitality to the space and a pleasant impression.

K10M chair helps you to focus on productive learning
and work by providing vitality and comfort to your work.

### Highly Elastic Soft Mesh

K10M chose highly elastic soft mesh for both

backrest and seatrest to provide customized comfort.