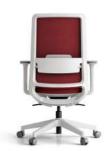

### Outstanding Performer at Workplace, K10

The most advanced synchronized tilting mechanism of K10

realizes the ergonomic ideal of chair synchronizing with user's body in motion.

Maximum adjustability with easy handlings of the smartly designed levers completes

the highest performance of K10.

K10 has the most advanced functions such as adjustable headrest with spring tension, 4D armrests, lumbar support, depth adjustable seatrest, etc., to maximize the users' working efficiency.

## K10M

It gives vitality to the space and a pleasant impression.

K10M chair helps you to focus on productive learning
and work by providing vitality and comfort to your work.

### Highly Elastic Soft Mesh

K10M chose highly elastic soft mesh for both

backrest and seatrest to provide customized comfort.