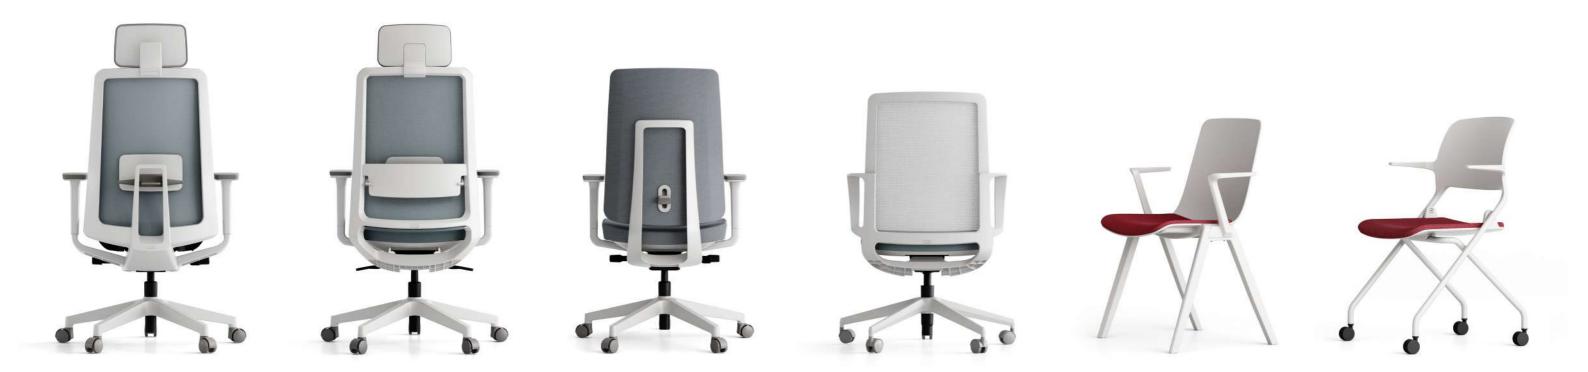

### Outstanding Performer at Workplace, K10

The most advanced synchronized tilting mechanism of K10

realizes the ergonomic ideal of chair synchronizing with user's body in motion.

Maximum adjustability with easy handlings of the smartly designed levers completes

the highest performance of K10.

K10 has the most advanced functions such as adjustable headrest with spring tension, 4D armrests, lumbar support, depth adjustable seatrest, etc., to maximize the users' working efficiency.

#### 1,2. Adjustable Headrest (Optional)

The headrest is height adjustable, especially, it helps the user's head maintain comfortable position all the time by natural reaction when tilted.

#### 5,6. Adjustable Armrest

The armrest is height adjustable depending on user's preference, and it also offers additional forward/backward, left/right and angle adjustment.

#### 8. Adjustable Seat

19

The depth of seat is adjustable up to 60mm depending on the user's preference.

#### 3,4. Adjustable Lumbar Support

The lumbar support is height and depth adjustable.