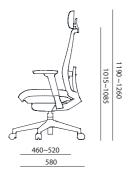

#### K10A (BK) K10A-BS (WH)

2-Way Adjustable Headrest Adjustable Armrest (4D) 2-Way Adjustable Lumbar Support Depth Adjustable Seatrest Synchronized Tilt Mechanism Engineering Plastic Base **Urethane Casters** 720 x 580 x 1190

#### K10B (BK) K10B-BS (WH)

Adjustable Armrest (4D) 2-Way Adjustable Lumbar Support Depth Adjustable Seatrest Synchronized Tilt Mechanism Engineering Plastic Base Urethane Casters

720 x 580 x 1015

#### K10A-QW (BK) K10A-QW-BS (WH)

2-Way Adjustable Headrest Adjustable Armrest (4D) 2-Way Adjustable Lumbar Support Depth Adjustable Mesh Seatrest Synchronized Tilt Mechanism Engineering Plastic Base **Urethane Casters** 720 x 580 x 1190

#### K10B-QW (BK) K10B-QW-BS (WH)

Adjustable Armrest (4D) 2-Way Adjustable Lumbar Support Depth Adjustable Mesh Seatrest Synchronized Tilt Mechanism Engineering Plastic Base Urethane Casters

720 x 580 x 1015