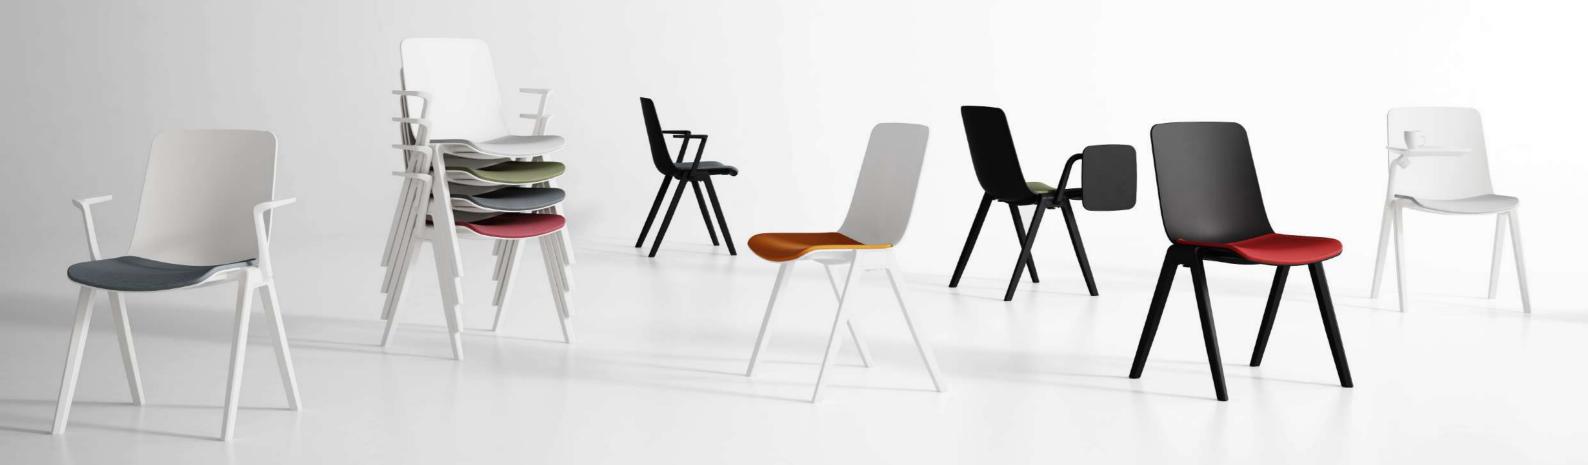

# **R30**

The unibody makes the chair very light.

It can be easily stacked, and easily moved.

R30 is a very light chair.

## **R30**

### Back to the Multi-Purpose Chair

R30 focuses on the natural duty of multi-purpose chair, simple design with various options, but with the lowest price range.

#### VARIATION

#### R30 (BK) R30-BS (WH)

Armless Seat Pad

Urethane Glides

534 x 515 x 837

R30-1 (BK) R30-1-BS (WH)

Seat Pad Urethane Glides

625 x 515 x 837

#### R30-X (BK) R30-X-BS (WH) Tablet

Seat Pad Urethane Glides

637 x 635 x 837