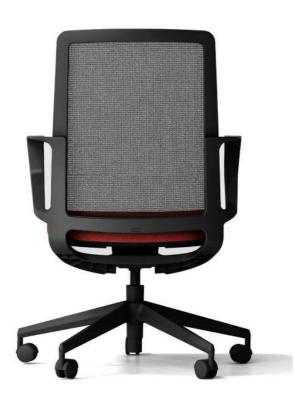

#### K10

Body I Plastic

K10M

Body I Plastic

krede will satisfy clients' needs in every possible way.

K20 is the best chair which meets the most with the least.

#### **Brilliant Teamwork with You**

K20 provides 2 types of chairs suitable for each different work environment.