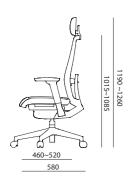

#### K10A (BK) K10A-BS (WH)

2-Way Adjustable Headrest Adjustable Armrest (4D) 2-Way Adjustable Lumbar Support Depth Adjustable Seatrest Synchronized Tilt Mechanism Engineering Plastic Base **Urethane Casters** 720 x 580 x 1190

#### K10B (BK) K10B-BS (WH)

Adjustable Armrest (4D) 2-Way Adjustable Lumbar Support Depth Adjustable Seatrest Synchronized Tilt Mechanism Engineering Plastic Base Urethane Casters

720 x 580 x 1015

#### K10A-QW (BK) K10A-QW-BS (WH)

2-Way Adjustable Headrest Adjustable Armrest (4D) 2-Way Adjustable Lumbar Support Depth Adjustable Mesh Seatrest Synchronized Tilt Mechanism Engineering Plastic Base **Urethane Casters** 720 x 580 x 1190

#### K10B-QW (BK) K10B-QW-BS (WH)

Adjustable Armrest (4D) 2-Way Adjustable Lumbar Support Depth Adjustable Mesh Seatrest Synchronized Tilt Mechanism Engineering Plastic Base Urethane Casters

720 x 580 x 1015