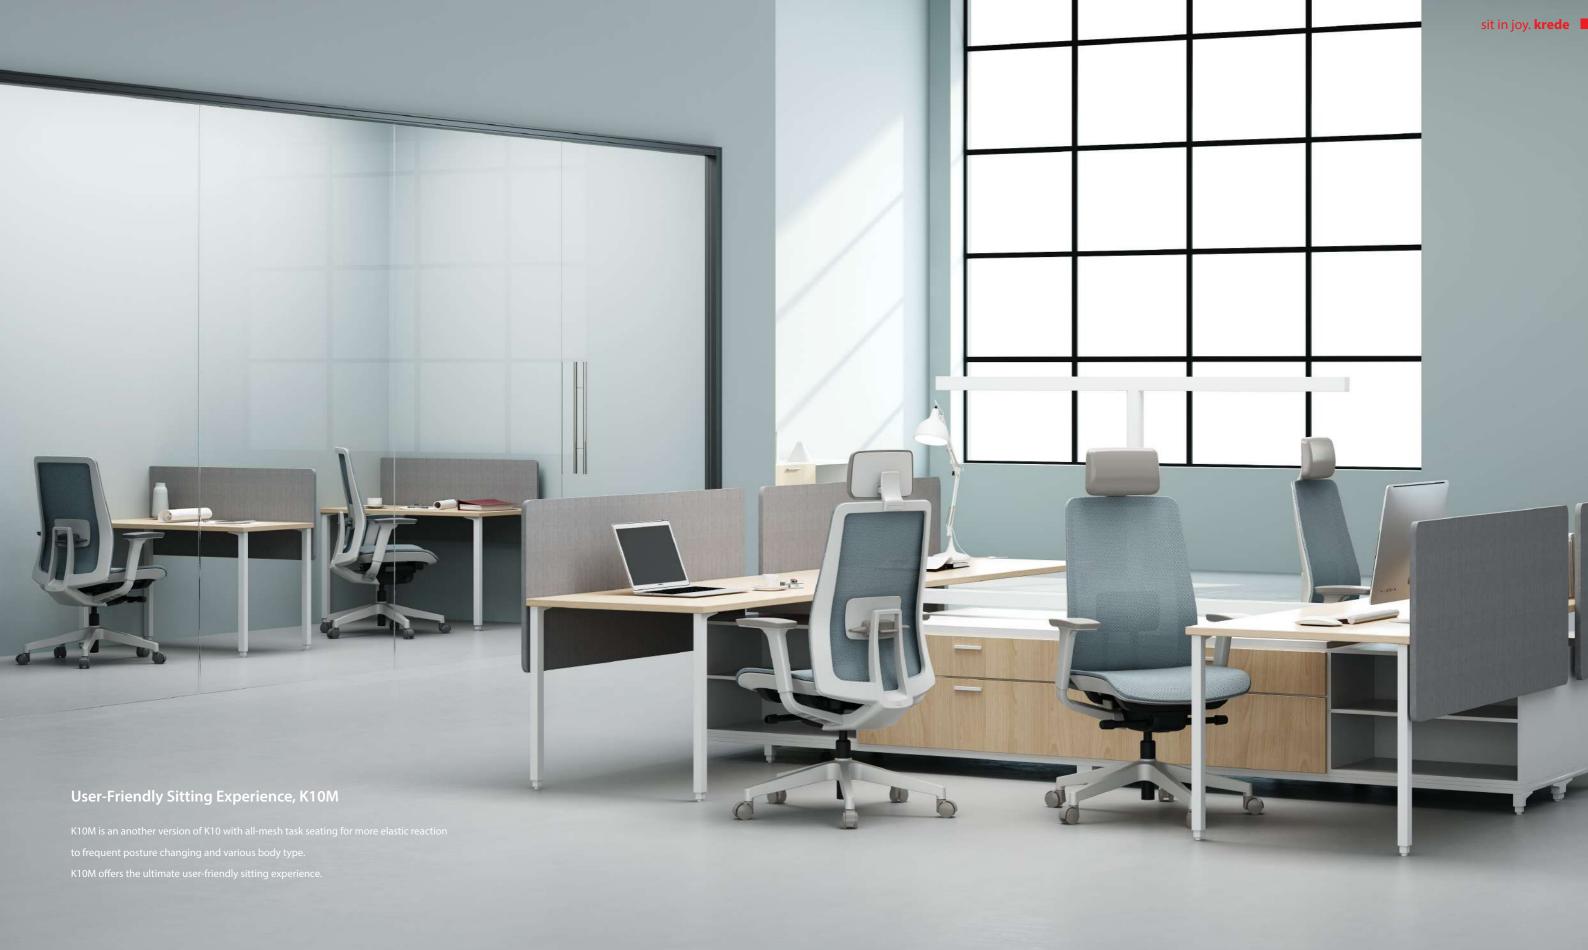

### Outstanding Performer at Workplace, K10

The most advanced synchronized tilting mechanism of K10

realizes the ergonomic ideal of chair synchronizing with user's body in motion.

Maximum adjustability with easy handlings of the smartly designed levers completes

the highest performance of K10.

K10 has the most advanced functions such as adjustable headrest with spring tension, 4D armrests, lumbar support, depth adjustable seatrest, etc., to maximize the users' working efficiency.

## K10M

It gives vitality to the space and a pleasant impression.

K10M chair helps you to focus on productive learning
and work by providing vitality and comfort to your work.

### Highly Elastic Soft Mesh

K10M chose highly elastic soft mesh for both

backrest and seatrest to provide customized comfort.