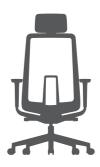

### Outstanding Performer at Workplace, K10

The most advanced synchronized tilting mechanism of K10

realizes the ergonomic ideal of chair synchronizing with user's body in motion.

Maximum adjustability with easy handlings of the smartly designed levers completes

the highest performance of K10.

K10 has the most advanced functions such as adjustable headrest with spring tension, 4D armrests, lumbar support, depth adjustable seatrest, etc., to maximize the users' working efficiency.

## K10M

It gives vitality to the space and a pleasant impression.

K10M chair helps you to focus on productive learning
and work by providing vitality and comfort to your work.

### Highly Elastic Soft Mesh

K10M chose highly elastic soft mesh for both

backrest and seatrest to provide customized comfort.