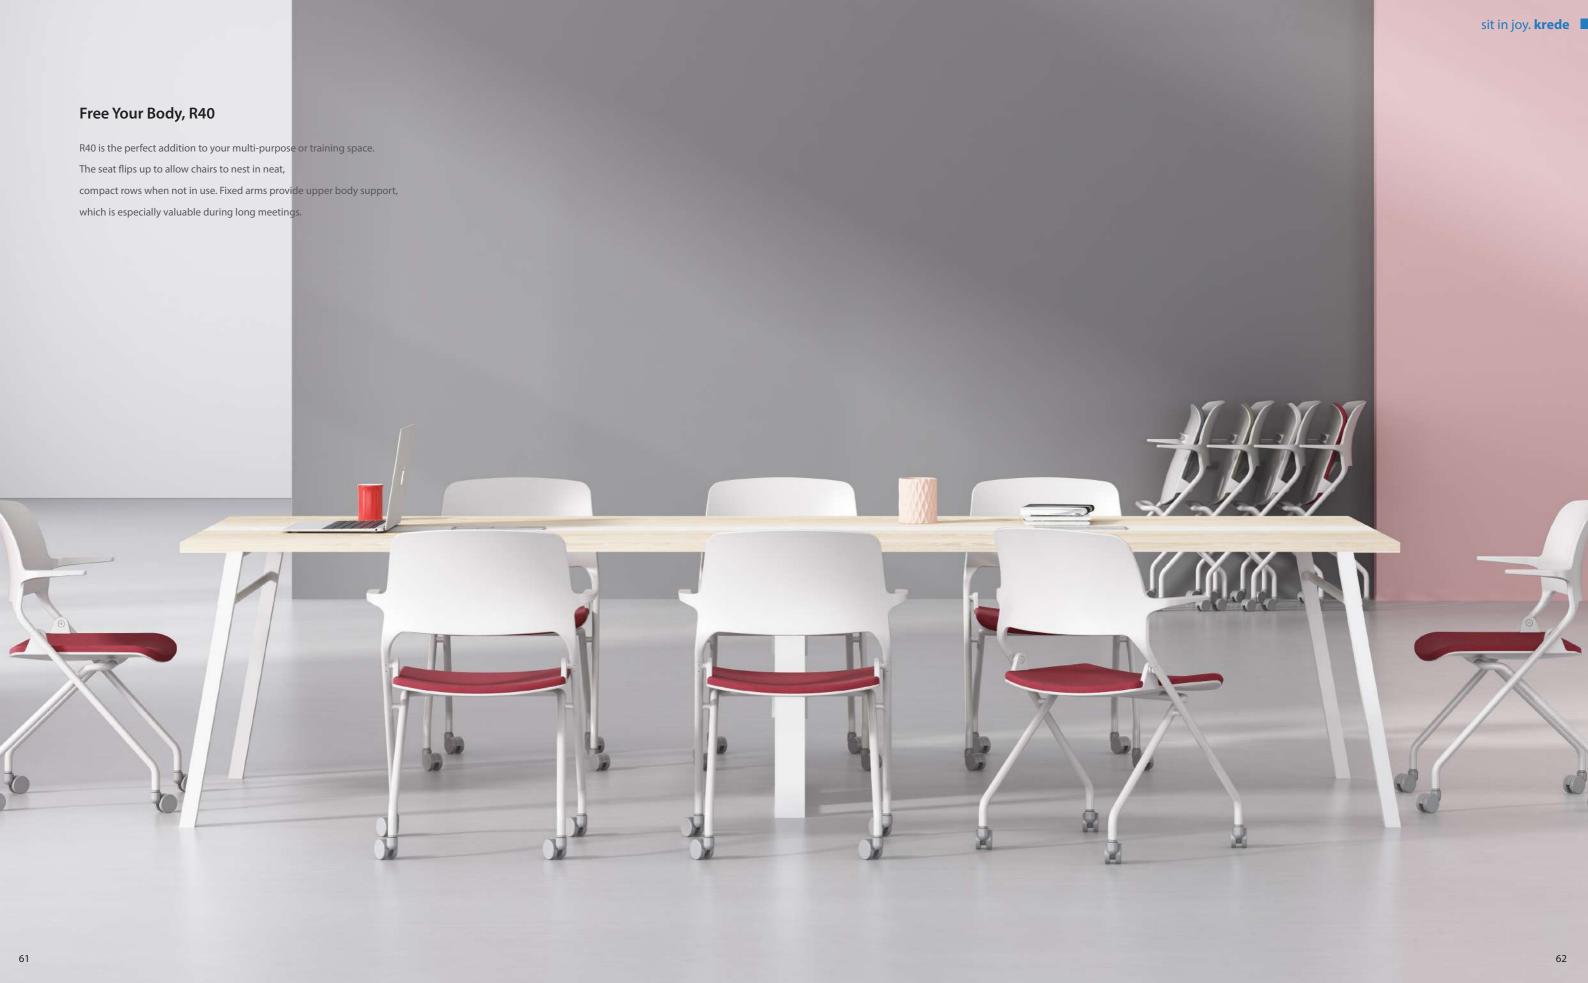

## **R40**

The easy-to-carry chair, R40, is convenient to move, and can be placed anywhere, which makes it easy to use at either normal or temporary situation.

Nesting structure makes space allocation a lot easier, and its light weight gives such high convenience to both users and space manager.

#### Nesting

Nesting of R40 by folding up the seat offers easy handling and storage.