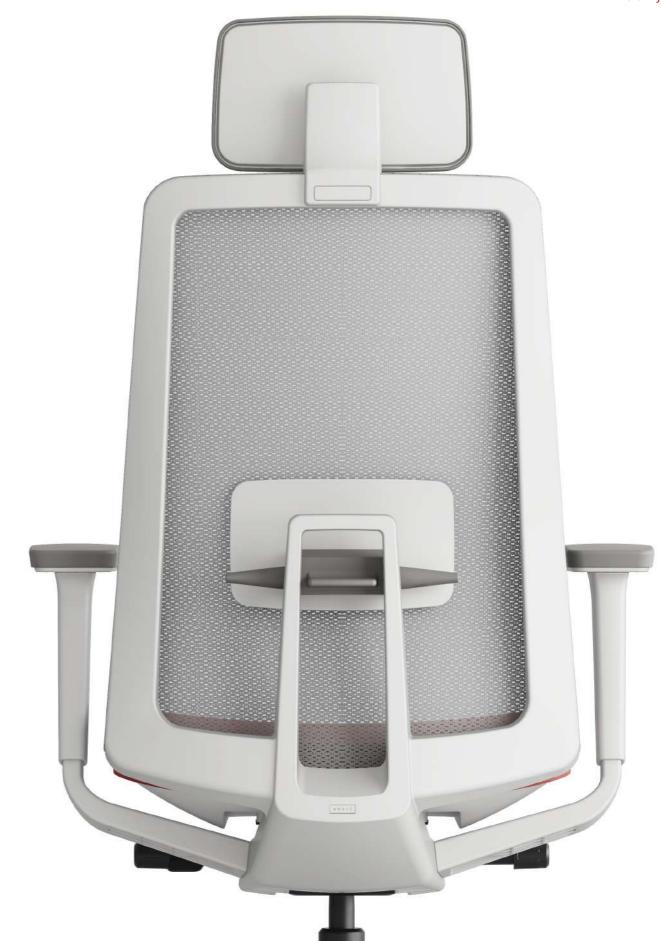

#### 1,2. Adjustable Headrest (Optional)

The headrest is height adjustable, especially, it helps the user's head maintain comfortable position all the time by natural reaction when tilted.

#### 5,6. Adjustable Armrest

The armrest is height adjustable depending on user's preference, and it also offers additional forward/backward, left/right and angle adjustment.

#### 8. Adjustable Seat

19

The depth of seat is adjustable up to 60mm depending on the user's preference.

#### 3,4. Adjustable Lumbar Support

The lumbar support is height and depth adjustable.

#### 7. Highly Elastic Soft Mesh

K10M chose highly elastic soft mesh for both backrest and seat to provide customized comfort.