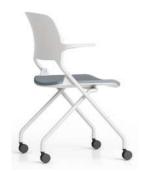

## K10M

It gives vitality to the space and a pleasant impression.

K10M chair helps you to focus on productive learning
and work by providing vitality and comfort to your work.

### Highly Elastic Soft Mesh

K10M chose highly elastic soft mesh for both

backrest and seatrest to provide customized comfort.

#### 7. Highly Elastic Soft Mesh

K10M chose highly elastic soft mesh for both backrest and seat to provide customized comfort.