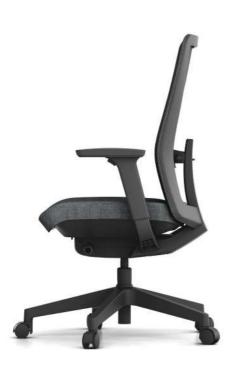

#### 5,6. Adjustable Armrest

The armrest is height adjustable depending on user's preference, and it also offers additional forward/backward, left/right and angle adjustment.

#### 2,3. Adjustable Armrest

The armrest is height adjustable depending on user's preference, and it also offers additional forward/backward and angle adjustment.

#### 5. Adjustable Armrest

The armrest is height adjustable depending on user's preference, and it also offers additional forward/backward and angle adjustment.