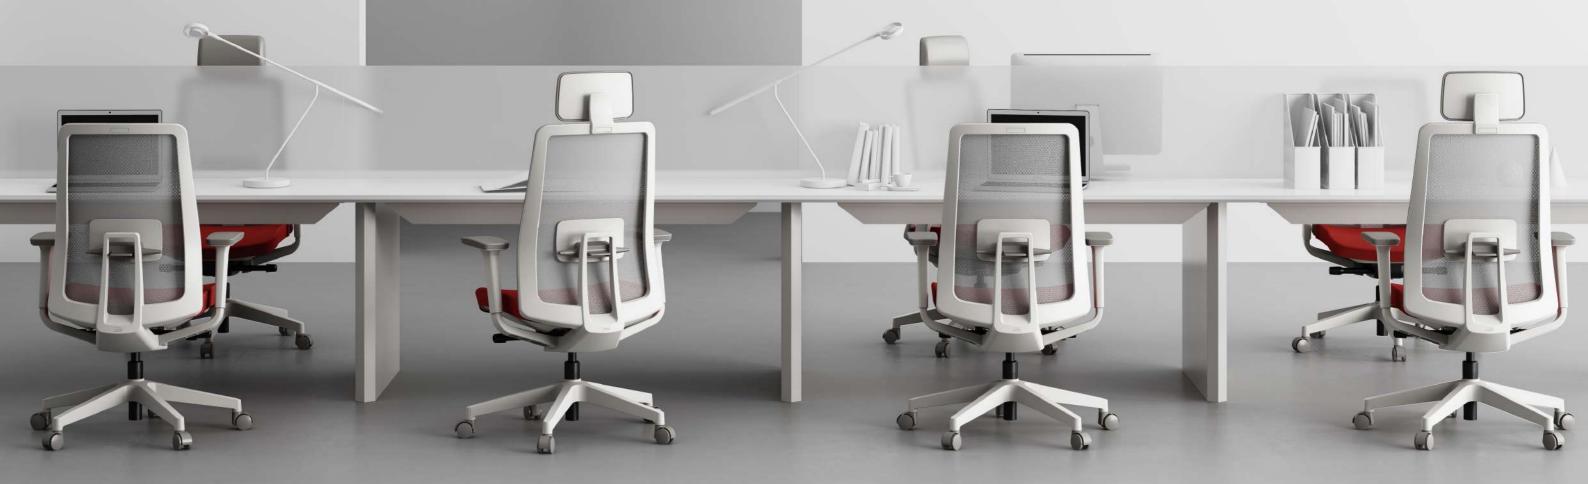

### Outstanding Performer at Workplace, K10

The most advanced synchronized tilting mechanism of K10

realizes the ergonomic ideal of chair synchronizing with user's body in motion.

Maximum adjustability with easy handlings of the smartly designed levers completes

the highest performance of K10.

K10 has the most advanced functions such as adjustable headrest with spring tension, 4D armrests, lumbar support, depth adjustable seatrest, etc., to maximize the users' working efficiency.