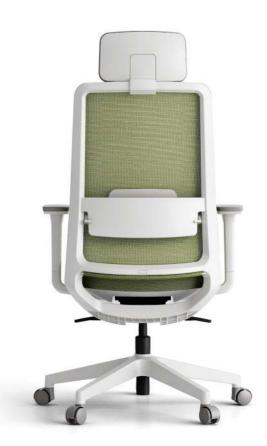

### Outstanding Performer at Workplace, K10

The most advanced synchronized tilting mechanism of K10

realizes the ergonomic ideal of chair synchronizing with user's body in motion.

Maximum adjustability with easy handlings of the smartly designed levers completes

the highest performance of K10.

K10 has the most advanced functions such as adjustable headrest with spring tension, 4D armrests, lumbar support, depth adjustable seatrest, etc., to maximize the users' working efficiency.

## K10M

It gives vitality to the space and a pleasant impression.

K10M chair helps you to focus on productive learning
and work by providing vitality and comfort to your work.

### Highly Elastic Soft Mesh

K10M chose highly elastic soft mesh for both

backrest and seatrest to provide customized comfort.