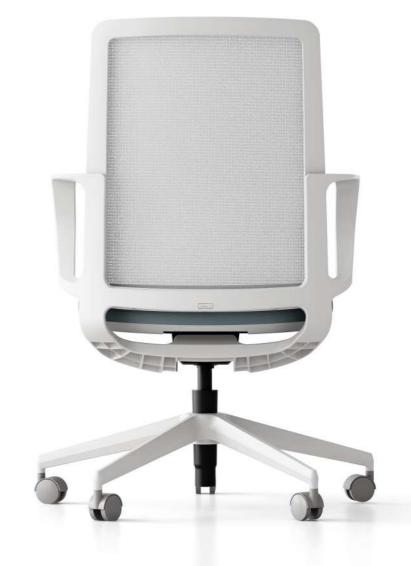

#### K10

Body I Plastic

K10M

Body I Plastic

krede will satisfy clients' needs in every possible way.

K20 is the best chair which meets the most with the least.

#### **Brilliant Teamwork with You**

K20 provides 2 types of chairs suitable for each different work environment.

#### Weight Balance Tilt

Without any separate adjustments, K20 feels the weight of each sitter, and control the tension of tilting.

#### **Hidden Lever**

Adjusting levers are hidden in each side of the seat aiming for the apparent simplicity.