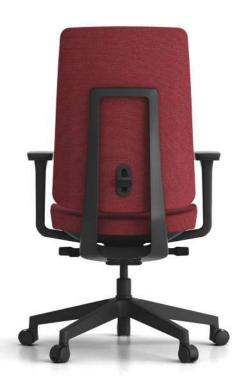

### Outstanding Performer at Workplace, K10

The most advanced synchronized tilting mechanism of K10

realizes the ergonomic ideal of chair synchronizing with user's body in motion.

Maximum adjustability with easy handlings of the smartly designed levers completes

the highest performance of K10.

K10 has the most advanced functions such as adjustable headrest with spring tension, 4D armrests, lumbar support, depth adjustable seatrest, etc., to maximize the users' working efficiency.

## K10M

It gives vitality to the space and a pleasant impression.

K10M chair helps you to focus on productive learning
and work by providing vitality and comfort to your work.

### Highly Elastic Soft Mesh

K10M chose highly elastic soft mesh for both

backrest and seatrest to provide customized comfort.

#### 1,2. Adjustable Headrest (Optional)

The headrest is height adjustable, especially, it helps the user's head maintain comfortable position all the time by natural reaction when tilted.

#### 5,6. Adjustable Armrest

The armrest is height adjustable depending on user's preference, and it also offers additional forward/backward, left/right and angle adjustment.

#### 8. Adjustable Seat

19

The depth of seat is adjustable up to 60mm depending on the user's preference.

#### 3,4. Adjustable Lumbar Support

The lumbar support is height and depth adjustable.

#### 7. Highly Elastic Soft Mesh

K10M chose highly elastic soft mesh for both backrest and seat to provide customized comfort.