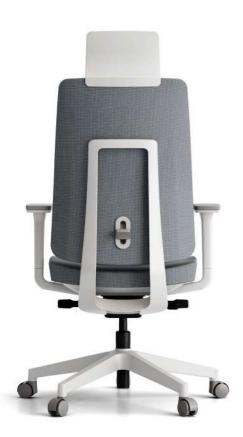

### Outstanding Performer at Workplace, K10

The most advanced synchronized tilting mechanism of K10

realizes the ergonomic ideal of chair synchronizing with user's body in motion.

Maximum adjustability with easy handlings of the smartly designed levers completes

the highest performance of K10.

K10 has the most advanced functions such as adjustable headrest with spring tension, 4D armrests, lumbar support, depth adjustable seatrest, etc., to maximize the users' working efficiency.

## K10M

It gives vitality to the space and a pleasant impression.

K10M chair helps you to focus on productive learning
and work by providing vitality and comfort to your work.

### Highly Elastic Soft Mesh

K10M chose highly elastic soft mesh for both

backrest and seatrest to provide customized comfort.

#### 1,2. Adjustable Headrest (Optional)

The headrest is height adjustable, especially, it helps the user's head maintain comfortable position all the time by natural reaction when tilted.

#### 5,6. Adjustable Armrest

The armrest is height adjustable depending on user's preference, and it also offers additional forward/backward, left/right and angle adjustment.

#### 8. Adjustable Seat

19

The depth of seat is adjustable up to 60mm depending on the user's preference.

#### 3,4. Adjustable Lumbar Support

The lumbar support is height and depth adjustable.

#### 7. Highly Elastic Soft Mesh

K10M chose highly elastic soft mesh for both backrest and seat to provide customized comfort.