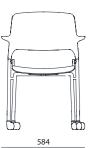

#### VARIATION

R40 (BK) R40-BS (WH)

Armrest Seat Pad Casters

584 x 504 x 827

R40-1 (BK) R40-1-BS (WH)

Armrest Seat Pad Glides

584 x 504 x 827