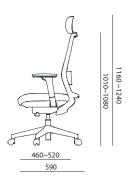

#### K50A (BK) K50A-BS (WH)

Adjustable Headrest Adjustable Armrest (3D) Adjustable Lumbar Support Depth Adjustable Seatrest Synchronized Tilt Mechanism Engineering Plastic Base **Urethane Casters** 

690 x 740 x 1245

#### K50B (BK) K50B-BS (WH)

Adjustable Armrest (3D) Adjustable Lumbar Support Depth Adjustable Seatrest Synchronized Tilt Mechanism Engineering Plastic Base Urethane Casters

690 x 740 x 1080