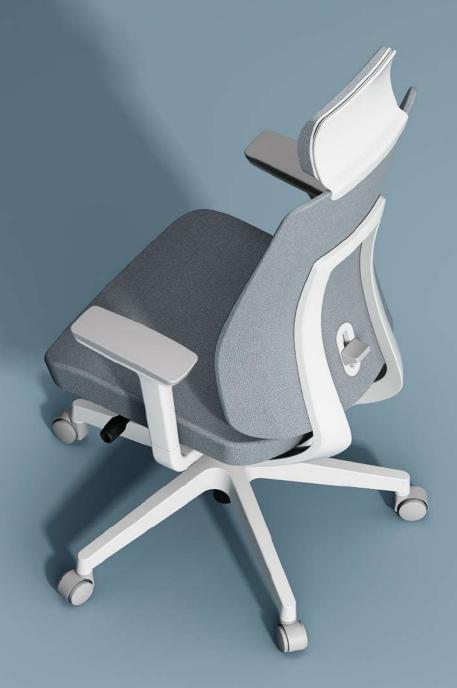

#### 1,2. Adjustable Headrest (Optional)

The headrest is height adjustable, especially, it helps the user's head maintain comfortable position all the time by natural reaction when tilted.

#### 5,6. Adjustable Armrest

The armrest is height adjustable depending on user's preference, and it also offers additional forward/backward, left/right and angle adjustment.

#### 8. Adjustable Seat

19

The depth of seat is adjustable up to 60mm depending on the user's preference.

#### 3,4. Adjustable Lumbar Support

The lumbar support is height and depth adjustable.

#### 7. Highly Elastic Soft Mesh

K10M chose highly elastic soft mesh for both backrest and seat to provide customized comfort.