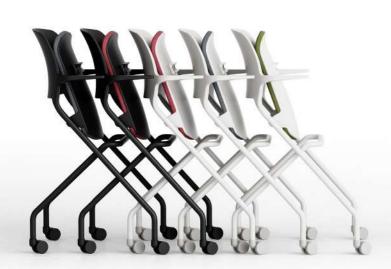

## **R40**

The easy-to-carry chair, R40, is convenient to move, and can be placed anywhere, which makes it easy to use at either normal or temporary situation.

Nesting structure makes space allocation a lot easier, and its light weight gives such high convenience to both users and space manager.

#### Nesting

Nesting of R40 by folding up the seat offers easy handling and storage.