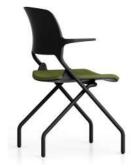

## **R40**

The easy-to-carry chair, R40, is convenient to move, and can be placed anywhere, which makes it easy to use at either normal or temporary situation.

Nesting structure makes space allocation a lot easier, and its light weight gives such high convenience to both users and space manager.

#### Nesting

Nesting of R40 by folding up the seat offers easy handling and storage.