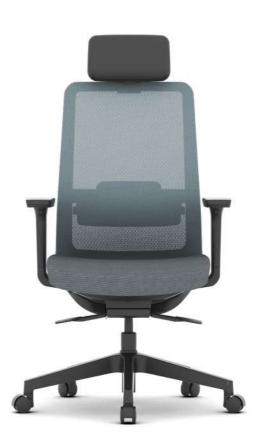

### Outstanding Performer at Workplace, K10

The most advanced synchronized tilting mechanism of K10

realizes the ergonomic ideal of chair synchronizing with user's body in motion.

Maximum adjustability with easy handlings of the smartly designed levers completes

the highest performance of K10.

K10 has the most advanced functions such as adjustable headrest with spring tension, 4D armrests, lumbar support, depth adjustable seatrest, etc., to maximize the users' working efficiency.

## K10M

It gives vitality to the space and a pleasant impression.

K10M chair helps you to focus on productive learning
and work by providing vitality and comfort to your work.

### Highly Elastic Soft Mesh

K10M chose highly elastic soft mesh for both

backrest and seatrest to provide customized comfort.