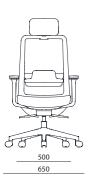

#### K10A (BK) K10A-BS (WH)

2-Way Adjustable Headrest Adjustable Armrest (4D) 2-Way Adjustable Lumbar Support Depth Adjustable Seatrest Synchronized Tilt Mechanism Engineering Plastic Base **Urethane Casters** 720 x 580 x 1190

#### K10B (BK) K10B-BS (WH)

Adjustable Armrest (4D) 2-Way Adjustable Lumbar Support Depth Adjustable Seatrest Synchronized Tilt Mechanism Engineering Plastic Base Urethane Casters

720 x 580 x 1015