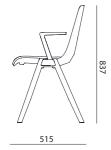

#### R30 (BK) R30-BS (WH)

Armless Seat Pad

Urethane Glides

534 x 515 x 837

R30-1 (BK) R30-1-BS (WH)

Seat Pad Urethane Glides

625 x 515 x 837