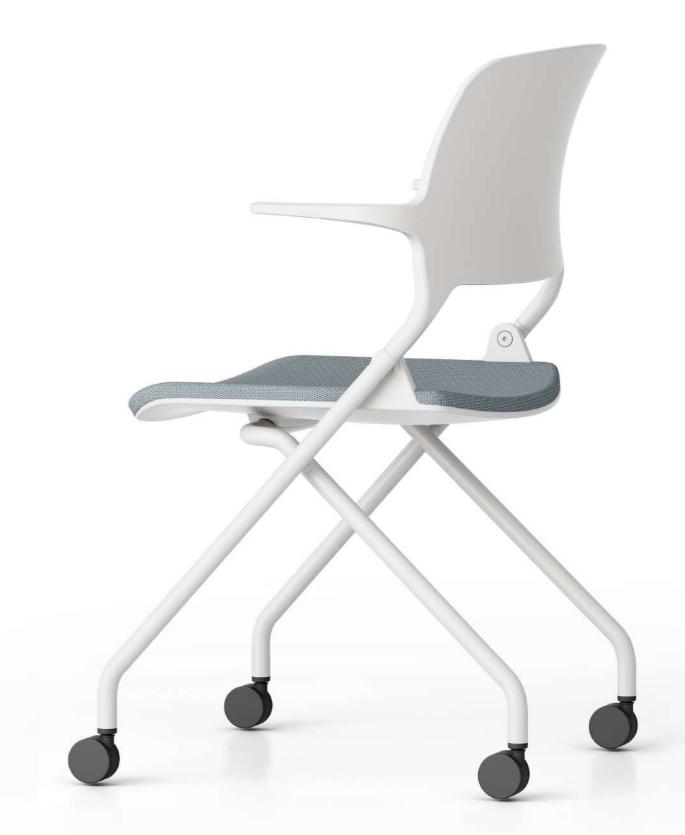

## **R40**

The easy-to-carry chair, R40, is convenient to move, and can be placed anywhere, which makes it easy to use at either normal or temporary situation.

Nesting structure makes space allocation a lot easier, and its light weight gives such high convenience to both users and space manager.

#### Nesting

Nesting of R40 by folding up the seat offers easy handling and storage.