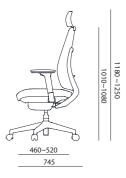

#### K10A (BK) K10A-BS (WH)

2-Way Adjustable Headrest Adjustable Armrest (4D) 2-Way Adjustable Lumbar Support Depth Adjustable Seatrest Synchronized Tilt Mechanism Engineering Plastic Base **Urethane Casters** 720 x 580 x 1190

#### K10B (BK) K10B-BS (WH)

Adjustable Armrest (4D) 2-Way Adjustable Lumbar Support Depth Adjustable Seatrest Synchronized Tilt Mechanism Engineering Plastic Base Urethane Casters

720 x 580 x 1015

#### K10A-QW (BK) K10A-QW-BS (WH)

2-Way Adjustable Headrest Adjustable Armrest (4D) 2-Way Adjustable Lumbar Support Depth Adjustable Mesh Seatrest Synchronized Tilt Mechanism Engineering Plastic Base **Urethane Casters** 720 x 580 x 1190

#### K10B-QW (BK) K10B-QW-BS (WH)

Adjustable Armrest (4D) 2-Way Adjustable Lumbar Support Depth Adjustable Mesh Seatrest Synchronized Tilt Mechanism Engineering Plastic Base Urethane Casters

720 x 580 x 1015