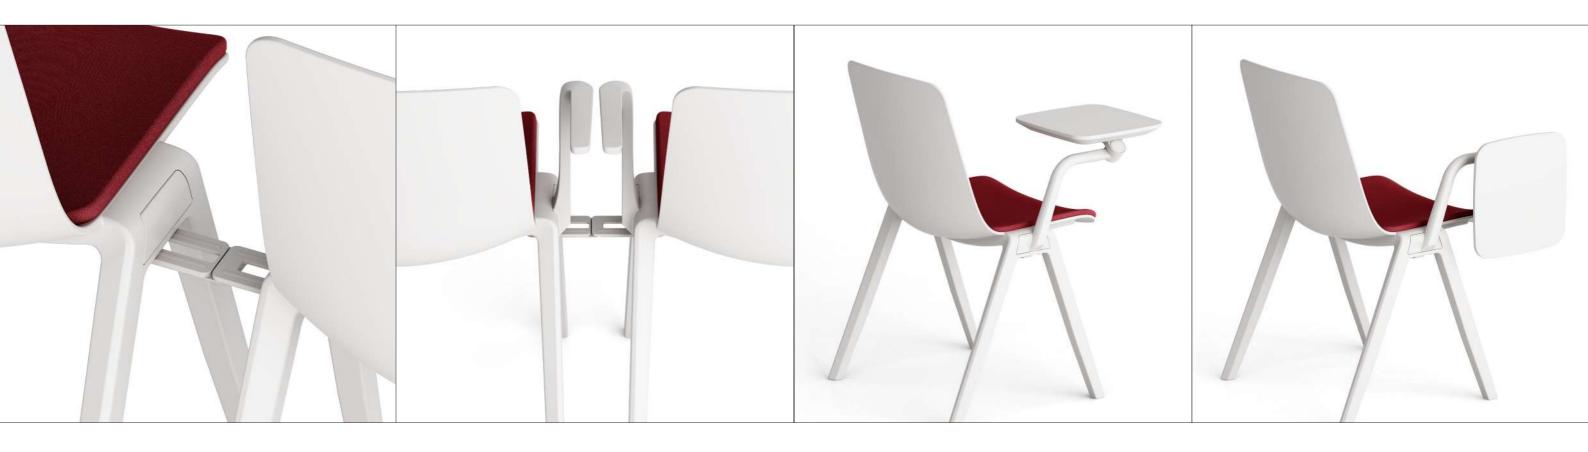

#### CONNECTOR

It is useful when the chairs need to be placed at regular intervals.

Depending on the specification of armrest,

the chairs can be placed at doubled intervals.

#### **TABLET**

The tablet of R30 can be used as a small table, and is foldable when it is not used.