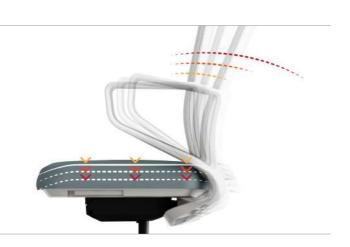

### Outstanding Performer at Workplace, K10

The most advanced synchronized tilting mechanism of K10

realizes the ergonomic ideal of chair synchronizing with user's body in motion.

Maximum adjustability with easy handlings of the smartly designed levers completes

the highest performance of K10.

K10 has the most advanced functions such as adjustable headrest with spring tension, 4D armrests, lumbar support, depth adjustable seatrest, etc., to maximize the users' working efficiency.