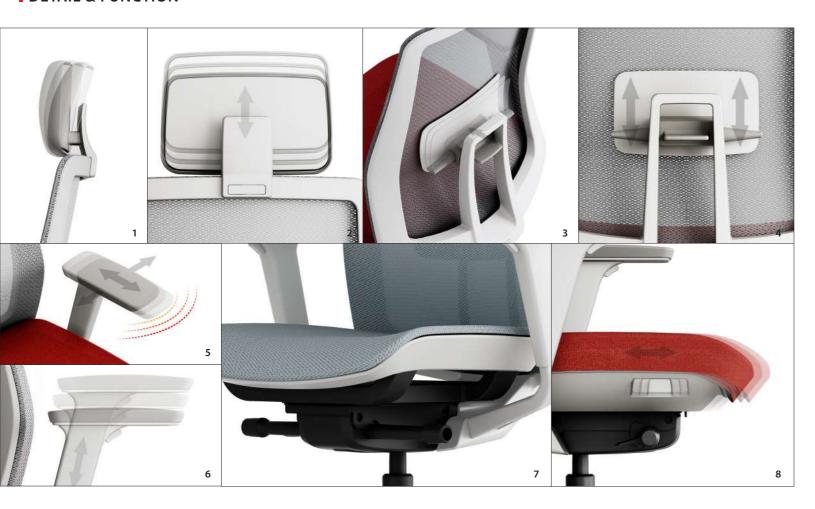

#### **I** DETAIL & FUNCTION

#### 1,2. Adjustable Headrest (Optional)

The headrest is height adjustable, especially, it helps the user's head maintain comfortable position all the time by natural reaction when tilted.

#### 5,6. Adjustable Armrest

The armrest is height adjustable depending on user's preference, and it also offers additional forward/backward, left/right and angle adjustment.

#### 8. Adjustable Seat

19

The depth of seat is adjustable up to 60mm depending on the user's preference.

#### 3,4. Adjustable Lumbar Support

The lumbar support is height and depth adjustable.

#### 7. Highly Elastic Soft Mesh

K10M chose highly elastic soft mesh for both backrest and seat to provide customized comfort.