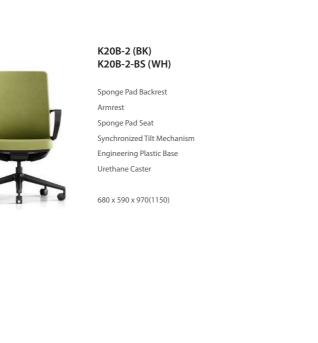

#### VARIATION

K20B-1 (BK) K20B-1-BS (WH)

Elastic Mesh Backrest Armrest Sponge Pad Seat Synchronized Tilt Mechanism Engineering Plastic Base Urethane Caster

680 x 590 x 970(1150)