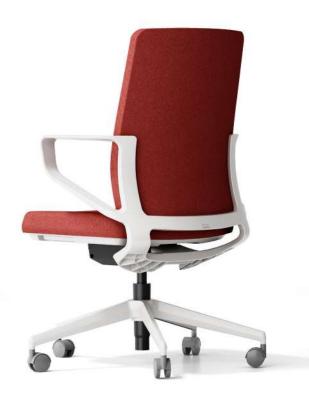

### Outstanding Performer at Workplace, K10

The most advanced synchronized tilting mechanism of K10

realizes the ergonomic ideal of chair synchronizing with user's body in motion.

Maximum adjustability with easy handlings of the smartly designed levers completes

the highest performance of K10.

K10 has the most advanced functions such as adjustable headrest with spring tension, 4D armrests, lumbar support, depth adjustable seatrest, etc., to maximize the users' working efficiency.

## K10M

It gives vitality to the space and a pleasant impression.

K10M chair helps you to focus on productive learning
and work by providing vitality and comfort to your work.

### Highly Elastic Soft Mesh

K10M chose highly elastic soft mesh for both

backrest and seatrest to provide customized comfort.