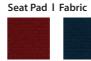

#### **TABLET**

The tablet of R30 can be used as a small table, and is foldable when it is not used.

#### R30-X (BK) R30-X-BS (WH) Tablet

Seat Pad Urethane Glides

637 x 635 x 837