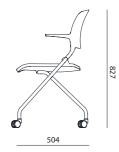

#### VARIATION

R40 (BK) R40-BS (WH)

Armrest Seat Pad Casters

584 x 504 x 827

R40-1 (BK) R40-1-BS (WH)

Armrest Seat Pad Glides

584 x 504 x 827