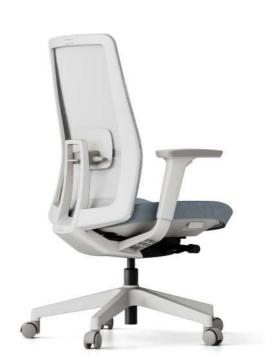

#### 1,2. Adjustable Headrest (Optional)

The headrest is height adjustable, especially, it helps the user's head maintain comfortable position all the time by natural reaction when tilted.

#### 3,4. Adjustable Lumbar Support

The lumbar support is height and depth adjustable.