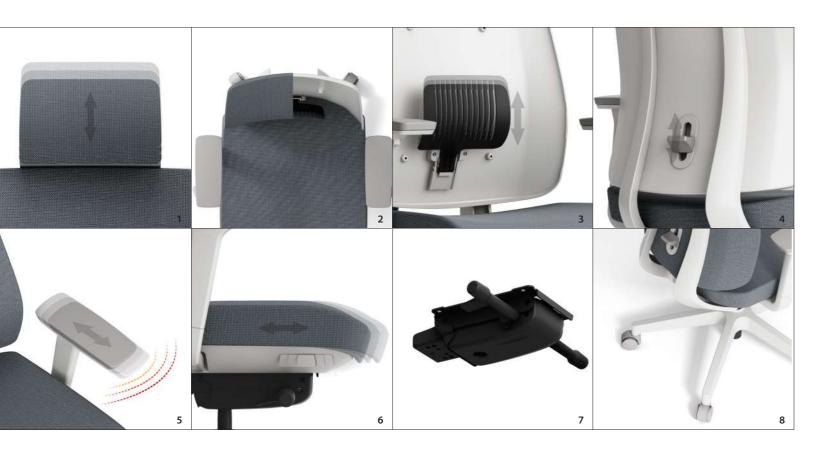

#### **I** DETAIL & FUNCTION

#### 1,2. Adjustable Headrest (Optional)

The headrest is height adjustable, especially, it helps the user's head maintain comfortable position all the time by natural reaction when tilted.

#### 5,6. Adjustable Armrest

The armrest is height adjustable depending on user's preference, and it also offers additional forward/backward, left/right and angle adjustment.

#### 8. Adjustable Seat

19

The depth of seat is adjustable up to 60mm depending on the user's preference.

#### 3,4. Adjustable Lumbar Support

The lumbar support is height and depth adjustable.

#### 7. Highly Elastic Soft Mesh

K10M chose highly elastic soft mesh for both backrest and seat to provide customized comfort.