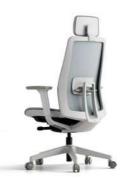

### Outstanding Performer at Workplace, K10

The most advanced synchronized tilting mechanism of K10

realizes the ergonomic ideal of chair synchronizing with user's body in motion.

Maximum adjustability with easy handlings of the smartly designed levers completes

the highest performance of K10.

K10 has the most advanced functions such as adjustable headrest with spring tension, 4D armrests, lumbar support, depth adjustable seatrest, etc., to maximize the users' working efficiency.

## K10M

It gives vitality to the space and a pleasant impression.

K10M chair helps you to focus on productive learning
and work by providing vitality and comfort to your work.

### Highly Elastic Soft Mesh

K10M chose highly elastic soft mesh for both

backrest and seatrest to provide customized comfort.