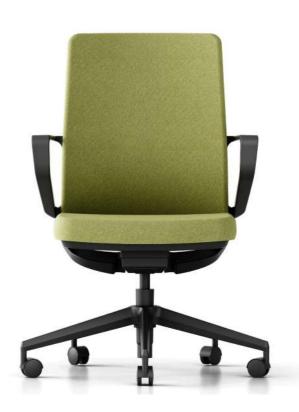

### Outstanding Performer at Workplace, K10

The most advanced synchronized tilting mechanism of K10

realizes the ergonomic ideal of chair synchronizing with user's body in motion.

Maximum adjustability with easy handlings of the smartly designed levers completes

the highest performance of K10.

K10 has the most advanced functions such as adjustable headrest with spring tension, 4D armrests, lumbar support, depth adjustable seatrest, etc., to maximize the users' working efficiency.

## K10M

It gives vitality to the space and a pleasant impression.

K10M chair helps you to focus on productive learning
and work by providing vitality and comfort to your work.

### Highly Elastic Soft Mesh

K10M chose highly elastic soft mesh for both

backrest and seatrest to provide customized comfort.