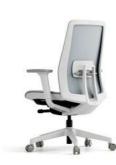

#### 5,6. Adjustable Armrest

The armrest is height adjustable depending on user's preference, and it also offers additional forward/backward, left/right and angle adjustment.

#### 2,3. Adjustable Armrest

The armrest is height adjustable depending on user's preference, and it also offers additional forward/backward and angle adjustment.

#### 5. Adjustable Armrest

The armrest is height adjustable depending on user's preference, and it also offers additional forward/backward and angle adjustment.