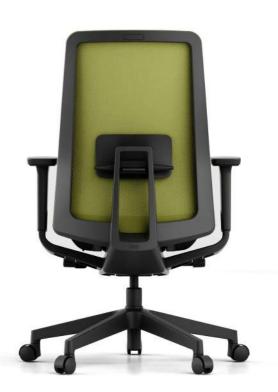

### Outstanding Performer at Workplace, K10

The most advanced synchronized tilting mechanism of K10

realizes the ergonomic ideal of chair synchronizing with user's body in motion.

Maximum adjustability with easy handlings of the smartly designed levers completes

the highest performance of K10.

K10 has the most advanced functions such as adjustable headrest with spring tension, 4D armrests, lumbar support, depth adjustable seatrest, etc., to maximize the users' working efficiency.

## K10M

It gives vitality to the space and a pleasant impression.

K10M chair helps you to focus on productive learning
and work by providing vitality and comfort to your work.

### Highly Elastic Soft Mesh

K10M chose highly elastic soft mesh for both

backrest and seatrest to provide customized comfort.