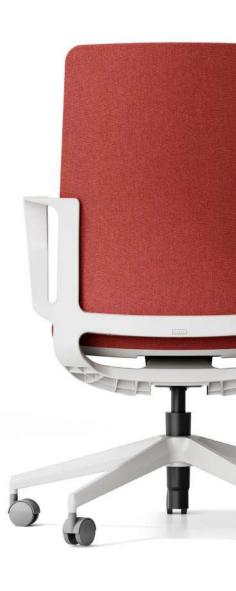

#### K10

Body I Plastic

K10M

Body I Plastic

krede will satisfy clients' needs in every possible way.

K20 is the best chair which meets the most with the least.

#### **Brilliant Teamwork with You**

K20 provides 2 types of chairs suitable for each different work environment.

#### Weight Balance Tilt

Without any separate adjustments, K20 feels the weight of each sitter, and control the tension of tilting.

#### **Hidden Lever**

Adjusting levers are hidden in each side of the seat aiming for the apparent simplicity.