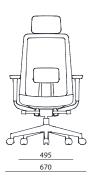

#### K10A (BK) K10A-BS (WH)

2-Way Adjustable Headrest Adjustable Armrest (4D) 2-Way Adjustable Lumbar Support Depth Adjustable Seatrest Synchronized Tilt Mechanism Engineering Plastic Base **Urethane Casters** 720 x 580 x 1190

#### K10B (BK) K10B-BS (WH)

Adjustable Armrest (4D) 2-Way Adjustable Lumbar Support Depth Adjustable Seatrest Synchronized Tilt Mechanism Engineering Plastic Base Urethane Casters

720 x 580 x 1015

#### K10A-QW (BK) K10A-QW-BS (WH)

2-Way Adjustable Headrest Adjustable Armrest (4D) 2-Way Adjustable Lumbar Support Depth Adjustable Mesh Seatrest Synchronized Tilt Mechanism Engineering Plastic Base **Urethane Casters** 720 x 580 x 1190

#### K10B-QW (BK) K10B-QW-BS (WH)

Adjustable Armrest (4D) 2-Way Adjustable Lumbar Support Depth Adjustable Mesh Seatrest Synchronized Tilt Mechanism Engineering Plastic Base Urethane Casters

720 x 580 x 1015