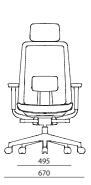

#### K10A (BK) K10A-BS (WH)

2-Way Adjustable Headrest Adjustable Armrest (4D) 2-Way Adjustable Lumbar Support Depth Adjustable Seatrest Synchronized Tilt Mechanism Engineering Plastic Base **Urethane Casters** 720 x 580 x 1190

#### K10B (BK) K10B-BS (WH)

Adjustable Armrest (4D) 2-Way Adjustable Lumbar Support Depth Adjustable Seatrest Synchronized Tilt Mechanism Engineering Plastic Base Urethane Casters

720 x 580 x 1015

#### K10A-QW (BK) K10A-QW-BS (WH)

2-Way Adjustable Headrest Adjustable Armrest (4D) 2-Way Adjustable Lumbar Support Depth Adjustable Mesh Seatrest Synchronized Tilt Mechanism Engineering Plastic Base **Urethane Casters** 720 x 580 x 1190

#### K10B-QW (BK) K10B-QW-BS (WH)

Adjustable Armrest (4D) 2-Way Adjustable Lumbar Support Depth Adjustable Mesh Seatrest Synchronized Tilt Mechanism Engineering Plastic Base Urethane Casters

720 x 580 x 1015