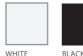

#### CONNECTOR

It is useful when the chairs need to be placed at regular intervals.

Depending on the specification of armrest,

the chairs can be placed at doubled intervals.