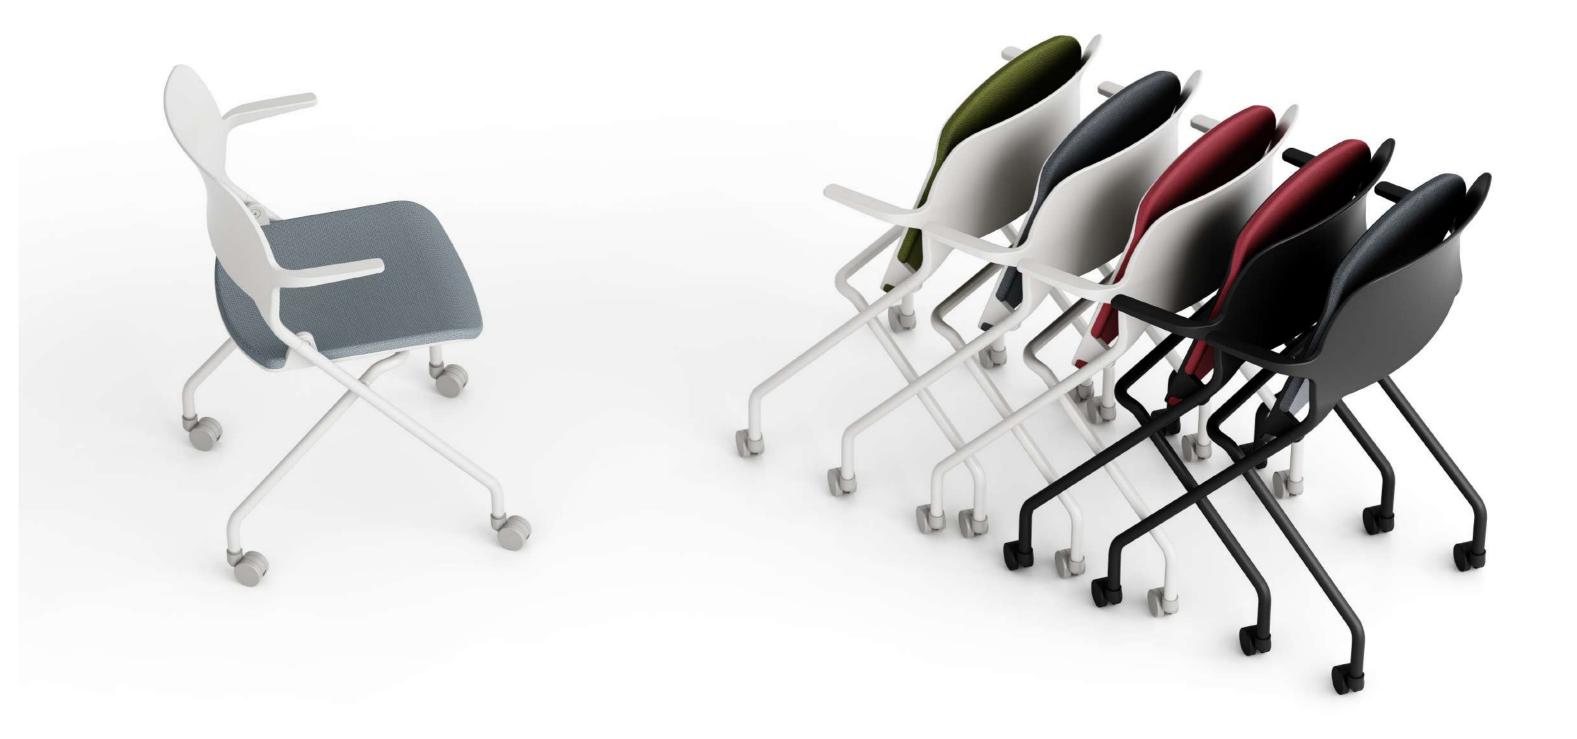

## **R40**

The easy-to-carry chair, R40, is convenient to move, and can be placed anywhere, which makes it easy to use at either normal or temporary situation.

Nesting structure makes space allocation a lot easier, and its light weight gives such high convenience to both users and space manager.

#### Nesting

Nesting of R40 by folding up the seat offers easy handling and storage.

#### VARIATION

R40 (BK) R40-BS (WH)

Armrest Seat Pad Casters

584 x 504 x 827

R40-1 (BK) R40-1-BS (WH)

Armrest Seat Pad Glides

584 x 504 x 827