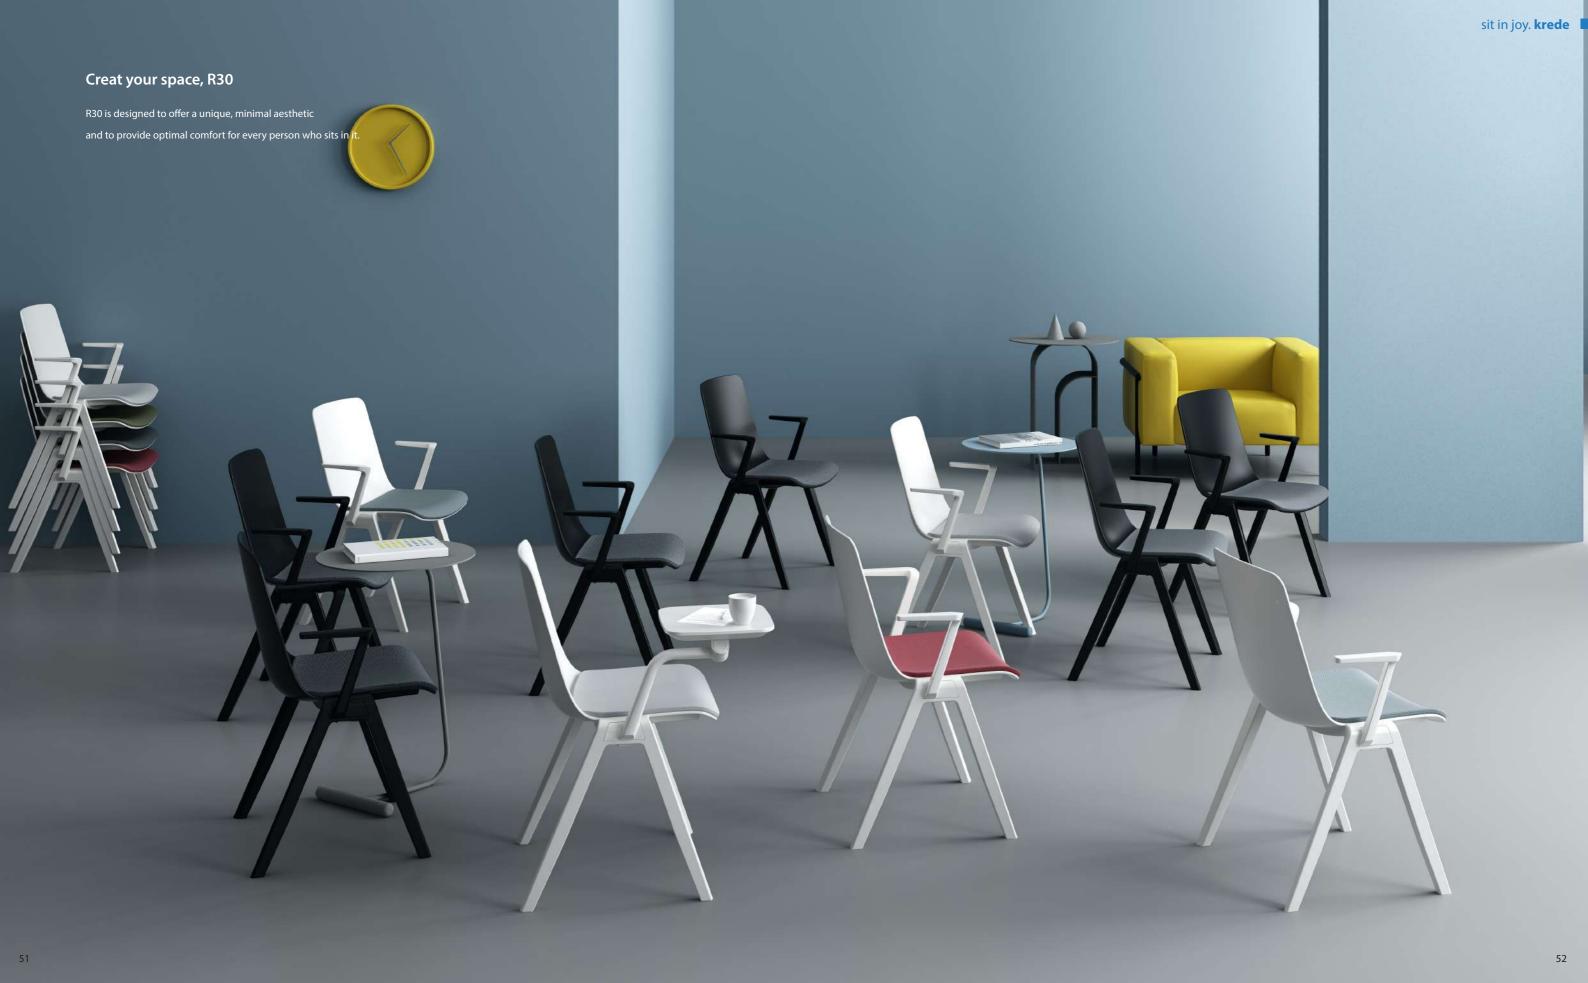

# **R30**

The unibody makes the chair very light.

It can be easily stacked, and easily moved.

R30 is a very light chair.

## **R30**

### Back to the Multi-Purpose Chair

R30 focuses on the natural duty of multi-purpose chair, simple design with various options, but with the lowest price range.

#### DETAIL & FUNCTION

#### CONNECTOR

It is useful when the chairs need to be placed at regular intervals.

Depending on the specification of armrest,

the chairs can be placed at doubled intervals.

#### **TABLET**

The tablet of R30 can be used as a small table, and is foldable when it is not used.