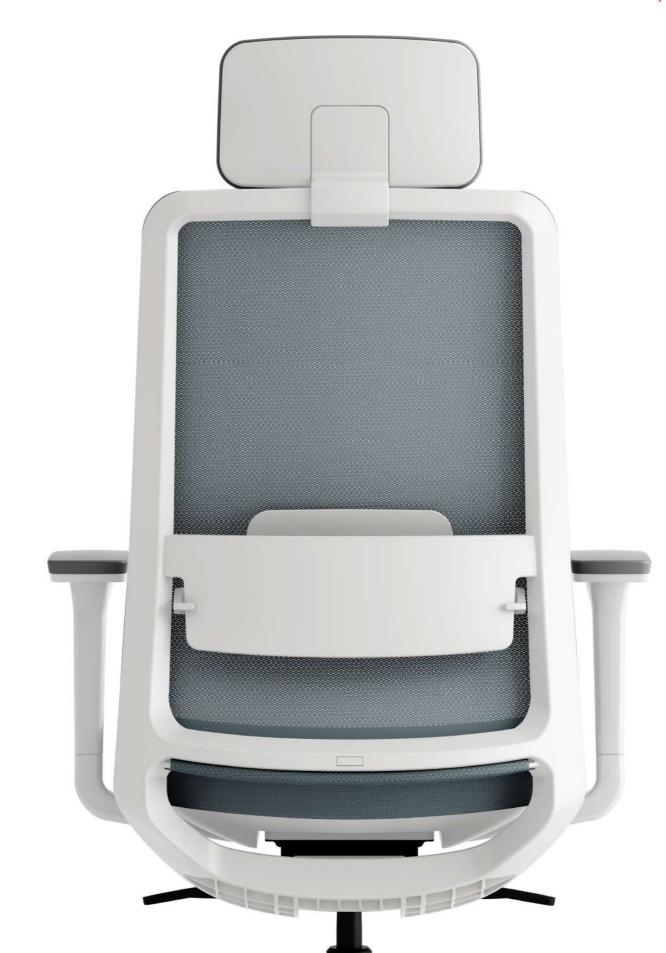

#### 1,2. Adjustable Headrest (Optional)

The headrest is height adjustable, especially, it helps the user's head maintain comfortable position all the time by natural reaction when tilted.

#### 5,6. Adjustable Armrest

The armrest is height adjustable depending on user's preference, and it also offers additional forward/backward, left/right and angle adjustment.

#### 8. Adjustable Seat

19

The depth of seat is adjustable up to 60mm depending on the user's preference.

#### 3,4. Adjustable Lumbar Support

The lumbar support is height and depth adjustable.

#### 7. Highly Elastic Soft Mesh

K10M chose highly elastic soft mesh for both backrest and seat to provide customized comfort.